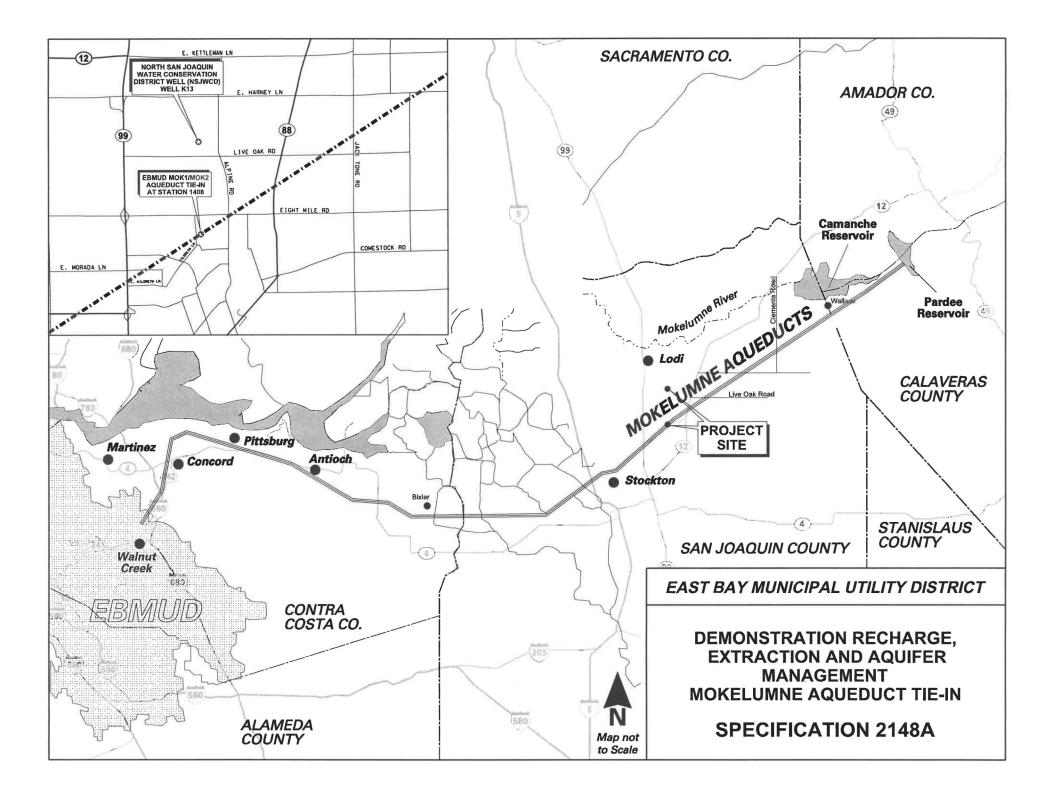

**CONSENT CALENDAR**: (Single motion and vote approving 12 recommendations, including 2 resolutions.)

- 1. Approve the Regular Meeting Minutes of July 14, 2020.
- 2. File correspondence with the Board.
- 3. Award a contract to the lowest responsive/responsible bidder, Integra Construction Services, Inc., in the amount of \$1,375,000 for construction of Sobrante Water Treatment Plant Control Systems Improvements under Specification 2134.
- 4. Award a contract to the lowest responsive/responsible bidder, TCB Industrial, Inc., in the amount of \$1,265,449 for construction of the Demonstration, Recharge, Extraction and Aquifer Management Mokelumne Aqueduct Tie-In under Specification 2148A.
- 5. Authorize an agreement beginning on or after July 28, 2020 with Allied Crane, Inc. for an estimated annual amount of \$136,598 for crane certification and minor repairs for three years with two options to renew for additional one-year periods for a total cost of \$682,990 under Request for Proposal No. FMC736-20-04.