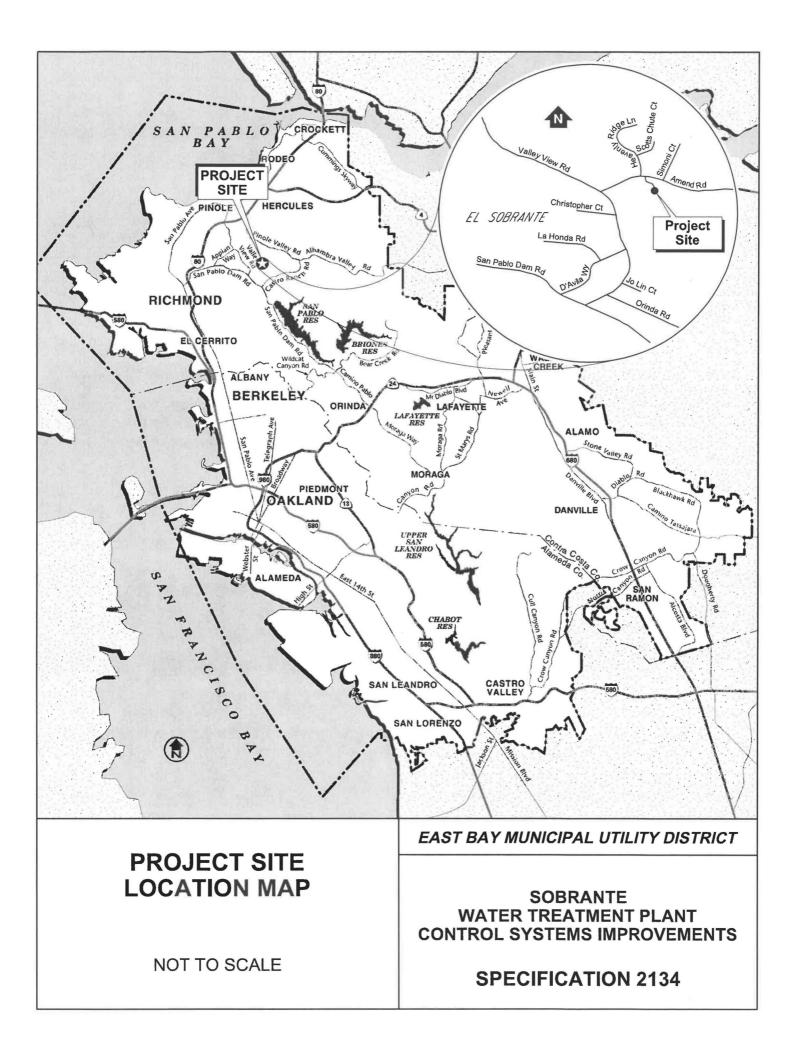

#### TITLE SOBRANTE WATER TREATMENT PLANT CONTROL SYSTEMS IMPROVEMENTS

☑ MOTION \_\_\_\_\_ □ RESOLUTION \_\_\_\_\_ □ ORDINANCE \_\_\_\_

#### **RECOMMENDED ACTION**

Award a contract to the lowest responsive/responsible bidder, Integra Construction Services, Inc., (Integra) in the amount of \$1,375,000 for construction of Sobrante Water Treatment Plant (WTP) Control Systems Improvements under Specification 2134.

#### SUMMARY

Integra will install a new distributed control system at Sobrante WTP and demolish existing control system components and cables. This project addresses the District's need to modernize the control system and improve reliability and overall efficiency of the Sobrante WTP facility operations. This project was discussed at the February 13, 2019 Planning Committee meeting.

#### **BID RESULTS**

Bid documents were issued to 21 resource organizations and 13 prospective bidders. Two bids were received, ranging from \$1,375,000 to \$1,489,000. The bid summary is attached. The engineer's estimate for this work is \$1,254,084.