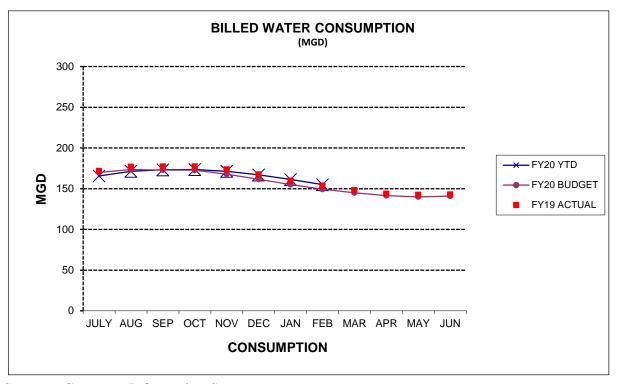

#### 11. General Manager's Report.

Director of Operations and Maintenance Clifford C. Chan provided the update on the District's response to the Coronavirus under Agenda Items 10.1 and 10.2.

Manager of Maintenance and Construction/Water Operations David A. Briggs presented the Water Supply Update which included information on the District's and California's current water supply. He reported on gross water production, the snow depth and snow water content at Caples Lake. He noted that through March 22, 2020, precipitation in the East Bay was 42% of average and 65% of average in the Mokelumne. As of March 22, the District's total system storage was 593,460 acre feet, which is 96% of average and 77% of capacity. He discussed projected total system storage through the end of Water Year 2020 and said the District continues to prepare for all possible water supply scenarios.