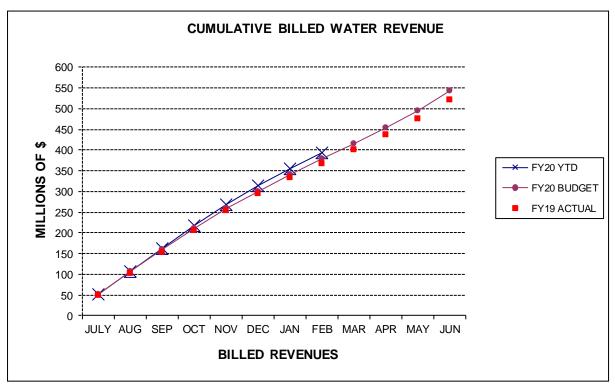

|
| Commercial                                   | 50.8       | 50.4       | 0.8%                      |  |  |  |  |  |
| Industrial                                   | 16.2       | 17.0       | -4. 7%                    |  |  |  |  |  |
| Public Authority                             | 7.5        | 6.9        | 8.7%                      |  |  |  |  |  |
| <b>Total Billed Water Consumption</b>        | 155.0      | 153.5      | 1.0%                      |  |  |  |  |  |



Source: Customer Information System

### Water Sales (Revenue)

Water revenue billed through February was \$392.8 million or 6.9% more than the FY19 revenue through February of \$367.5 million. Total FY20 water revenue through February was \$15 million, 4.0%, greater than the budgeted water revenue of \$377.8 million.



Source: Customer Information System

Alameda and Contra Costa counties have been under a "shelter-in-place" emergency declaration since March 17, 2020. This emergency declaration has limited the activities of the businesses, industries, schools and public agencies within the service area and could have an impact on water consumption and revenue in the upcoming months. At this time it is not possible to separate out effects of weather versus "shelter-in-place" on March water use to date. Staff will continue to monitor water production.

|            | MARCH 2020 MAIN BREAK REPAIRS |                 |     |                        |                  |                   |                         |               |                 |             |  |
|------------|------------------------------