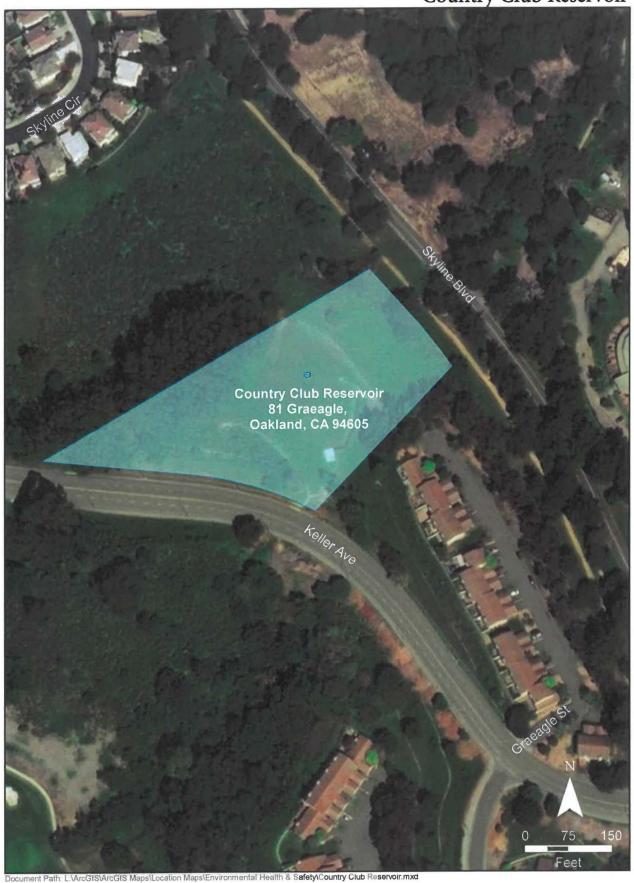

- Alameda County (four facilities):
  - o Burdeck Regulator, 3213 Burdeck Drive, Oakland, CA 94602
  - o Claremont Center, 44 Roble Court, Berkeley, CA 94705
  - Country Club Reservoir, 81 Graeagle, Oakland, CA 94605
  - Oakport Material Distribution Center, 5601 Oakport Street, Oakland, CA 94621
- Contra Costa County (six facilities)
  - o Lafayette Water Treatment Plant, 3848 Mt. Diablo Blvd, Lafayette, CA 94549
  - o Larkey Reservoir, 2201 Larkey Lane, Walnut Creek, CA 94597
  - o Orinda Water Treatment Plant, 190 Camino Pablo, Orinda, CA 94562
  - o San Pablo Water Treatment Plant, 300 Berkeley Park Blvd, Kensington, CA 94707
  - o Sobrante Water Treatment Plant, 5500 Amend Road, El Sobrante, CA 94803
  - o Walnut Creek Water Treatment Plant, 2201 Larkey Lane, Walnut Creek, CA 94506

## Burdeck Regulator

Country Club Reservoir

(880)

Oakport Material Distribution Center

Lafayette Water Treatment Plant 8

Orinda Water Treatment Plant Orinda Water Treatmer