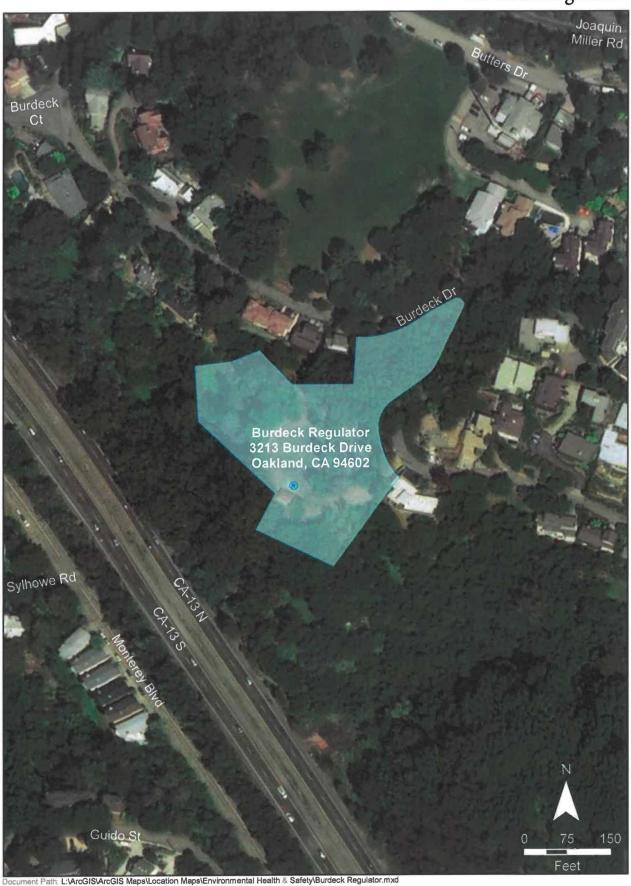

- Alameda County (four facilities):
  - o Burdeck Regulator, 3213 Burdeck Drive, Oakland, CA 94602
  - o Claremont Center, 44 Roble Court, Berkeley, CA 94705
  - Country Club Reservoir, 81 Graeagle, Oakland, CA 94605
  - Oakport Material Distribution Center, 5601 Oakport Street, Oakland, CA 94621
- Contra Costa County (six facilities)
  - o Lafayette Water Treatment Plant, 3848 Mt. Diablo Blvd, Lafayette, CA 94549
  - o Larkey Reservoir, 2201 Larkey Lane, Walnut Creek, CA 94597
  - o Orinda Water Treatment Plant, 190 Camino Pablo, Orinda, CA 94562
  - o San Pablo Water Treatment Plant, 300 Berkeley Park Blvd, Kensington, CA 94707
  - o Sobrante Water Treatment Plant, 5500 Amend Road, El Sobrante, CA 94803
  - o Walnut Creek Water Treatment Plant, 2201 Larkey Lane, Walnut Creek, CA 94506

## Burdeck Regulator

Country Club Reservoir

(880)

Oakport Material Distribution Center

Lafayette Water Treatment Plant 8

Orinda Water Treatment Plant Orinda Water Treatmer