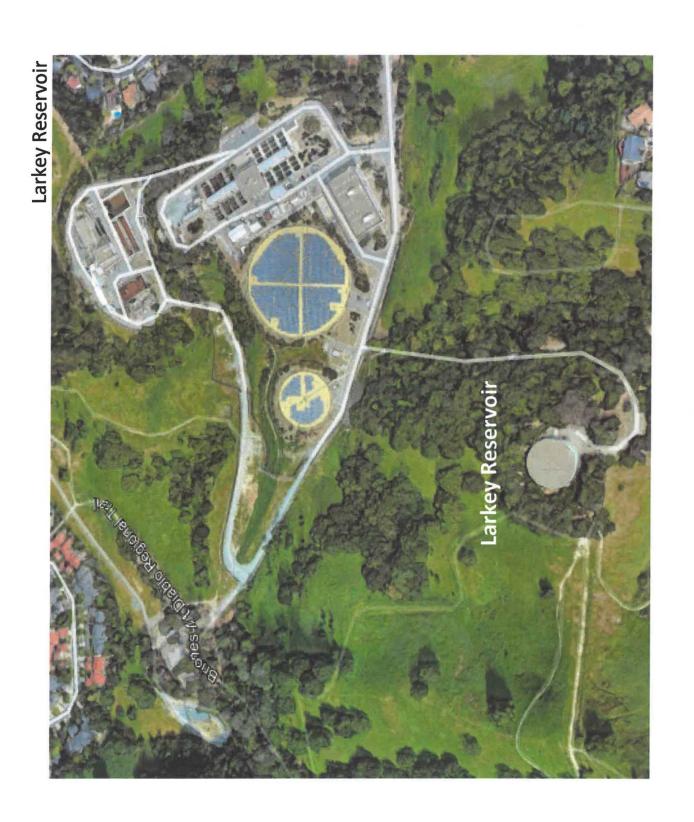

- Alameda County (four facilities):
  - o Burdeck Regulator, 3213 Burdeck Drive, Oakland, CA 94602
  - o Claremont Center, 44 Roble Court, Berkeley, CA 94705
  - Country Club Reservoir, 81 Graeagle, Oakland, CA 94605
  - Oakport Material Distribution Center, 5601 Oakport Street, Oakland, CA 94621
- Contra Costa County (six facilities)
  - o Lafayette Water Treatment Plant, 3848 Mt. Diablo Blvd, Lafayette, CA 94549
  - o Larkey Reservoir, 2201 Larkey Lane, Walnut Creek, CA 94597
  - o Orinda Water Treatment Plant, 190 Camino Pablo, Orinda, CA 94562
  - o San Pablo Water Treatment Plant, 300 Berkeley Park Blvd, Kensington, CA 94707
  - o Sobrante Water Treatment Plant, 5500 Amend Road, El Sobrante, CA 94803
  - o Walnut Creek Water Treatment Plant, 2201 Larkey Lane, Walnut Creek, CA 94506