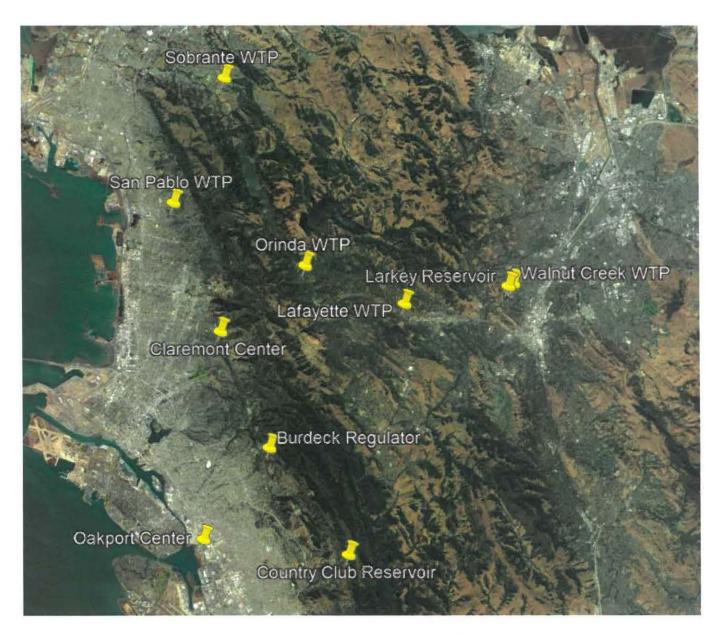

Aerial Map – Location of EBMUD Water Operations and Material Distribution Facilities

Oakport Center - Oakport Material Distribution Center, WTP - Water Treatment Plant

- Alameda County (four facilities):
  - o Burdeck Regulator, 3213 Burdeck Drive, Oakland, CA 94602
  - o Claremont Center, 44 Roble Court, Berkeley, CA 94705
  - Country Club Reservoir, 81 Graeagle, Oakland, CA 94605
  - Oakport Material Distribution Center, 5601 Oakport Street, Oakland, CA 94621
- Contra Costa County (six facilities)
  - o Lafayette Water Treatment Plant, 3848 Mt. Diablo Blvd, Lafayette, CA 94549
  - o Larkey Reservoir, 2201 Larkey Lane, Walnut Creek, CA 94597
  - o Orinda Water Treatment Plant, 190 Camino Pablo, Orinda, CA 94562
  - o San Pablo Water Treatment Plant, 300 Berkeley Park Blvd, Kensington, CA 94707
  - o Sobrante Water Treatment Plant, 5500 Amend Road, El Sobrante, CA 94803
  - o Walnut Creek Water Treatment Plant, 2201 Larkey Lane, Walnut Creek, CA 94506