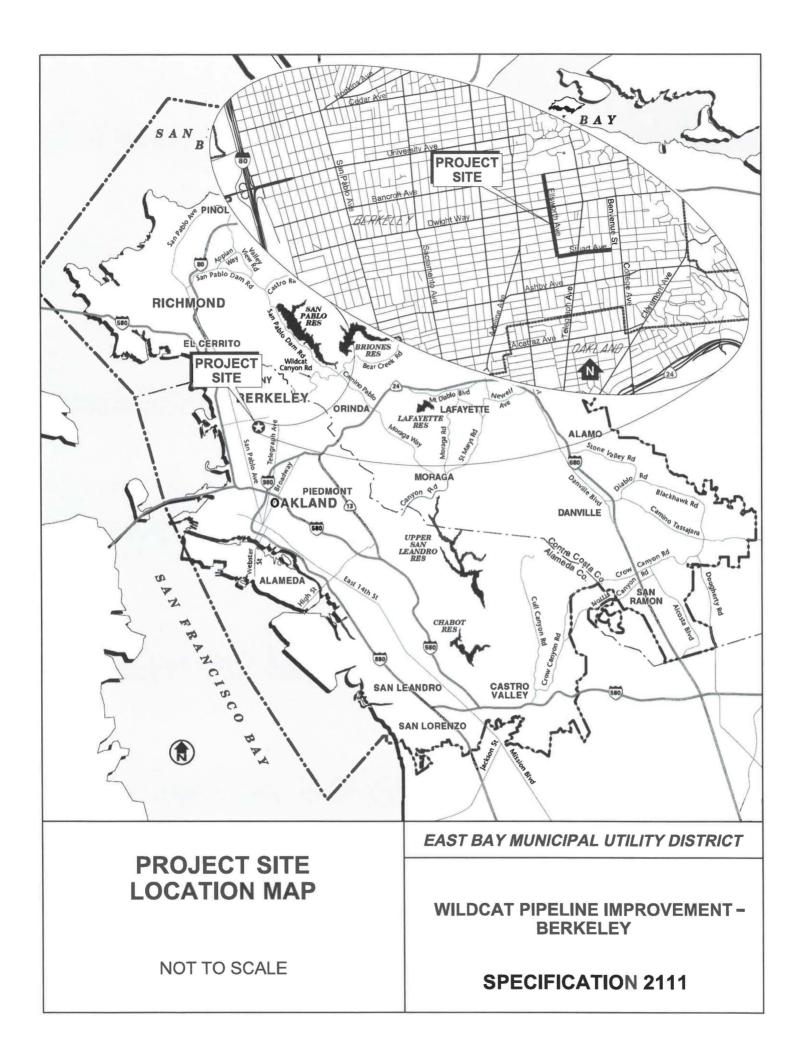

## TITLE WILDCAT PIPELINE IMPROVEMENT - BERKELEY

☑ MOTION \_\_\_\_\_ □ RESOLUTION \_\_\_\_\_ □ ORDINANCE \_\_\_

## SUMMARY

Work includes furnishing and installing approximately 5,550 linear feet of 48-inch mortar-lined and coated-steel pipe, including all connection and appurtenance piping and valves, pavement replacement, curb, gutter, sidewalk restoration, and performing related required work located on Bancroft Way, Ellsworth Street, and Stuart Street in the City of Berkeley (City). This project was discussed during the October 16, 2018 District Projects Tour.

## DISCUSSION

The Wildcat Pipeline Improvement Project was identified in the West of Hills Master Plan as critical to meet current and future demands, improve reliability, and increase transmission capacity to approximately 65,000 customers in the northern portion of the District's service area. The project consists of two phases: the current phase is the construction of approximately one mile of 48-inch diameter pipeline in Berkeley. The second phase includes the construction of 2.5 miles of 36-inch diameter pipeline in El Cerrito. Specification 2111 includes construction of only the Berkeley pipeline segment.

| Attachments | Location Map                            |
|-------------|-----------------------------------------|
|             | Bid Summary                             |
|             | Contract Equity Program Summary (P-035) |
|             | Affirmative Action Summary (P-061)      |