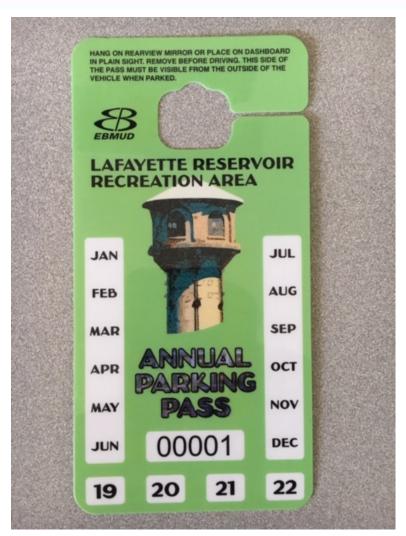

3,790 | \$2,263,964 | \$2,192,006 | \$2,237,133 |

### **East Bay Recreation Financial KPIs**



| Recreation Management Area  % Cost Recovery Target | FY<br>2014<br>Actual | FY<br>2015<br>Actual | FY<br>2016<br>Actual | FY<br>2017<br>Actual | FY<br>2018<br>Actual |
|----------------------------------------------------|----------------------|----------------------|----------------------|----------------------|----------------------|
| Lafayette<br>Recreation<br>Management Area:<br>65% | 84%                  | 82%                  | 79%                  | 79%                  | 59%                  |
| San Pablo<br>Recreation<br>Management Area:<br>40% | 54%                  | 50%                  | 57%                  | 55%                  | 55%                  |



























New parking control system.







New, improved trail/creek crossing

#### **Next Steps**



- Complete the final 1990
   Camanche Plan projects at Camanche South Shore
- Complete three key infrastructure projects at Camanche North Shore
- Improve revenue/expense ratio at Pardee to meet KPI