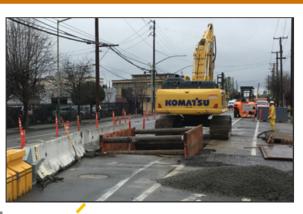

#### **Current Construction Status**

Pit #3: Preparing for removal of top of interceptor

Pit #2: Installing shoring

Pit #1: Excavating to top of interceptor