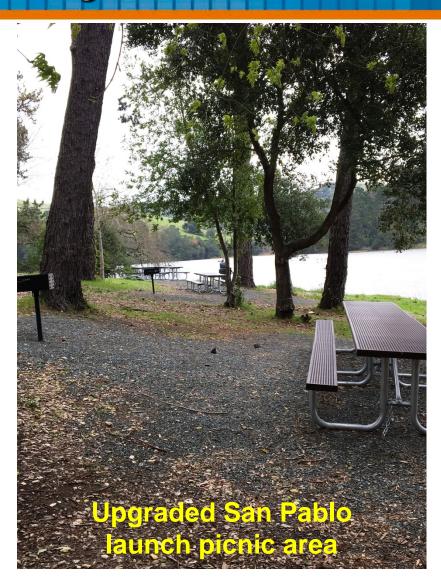

\$2,237,133 |

### **East Bay Recreation Financial KPIs**



| Recreation Management Area  % Cost Recovery Target | FY<br>2014<br>Actual | FY<br>2015<br>Actual | FY<br>2016<br>Actual | FY<br>2017<br>Actual | FY<br>2018<br>Actual |
|----------------------------------------------------|----------------------|----------------------|----------------------|----------------------|----------------------|
| Lafayette<br>Recreation<br>Management Area:<br>65% | 84%                  | 82%                  | 79%                  | 79%                  | 59%                  |
| San Pablo<br>Recreation<br>Management Area:<br>40% | 54%                  | 50%                  | 57%                  | 55%                  | 55%                  |



























New parking control system.







New, improved trail/creek crossing

#### **Next Steps**



- Complete the final 1990
   Camanche Plan projects at Camanche South Shore
- Complete three key infrastructure projects at Camanche North Shore
- Improve revenue/expense ratio at Pardee to meet KPI