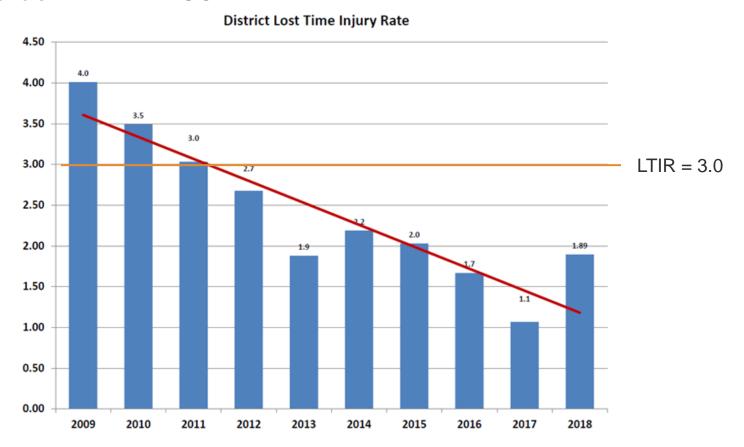

## Workplace Health and Safety

Workforce Planning and Development

Goal: Lost Time Injury Rate (LTIR) ≤ 3.0

Actual: LTIR 1.89