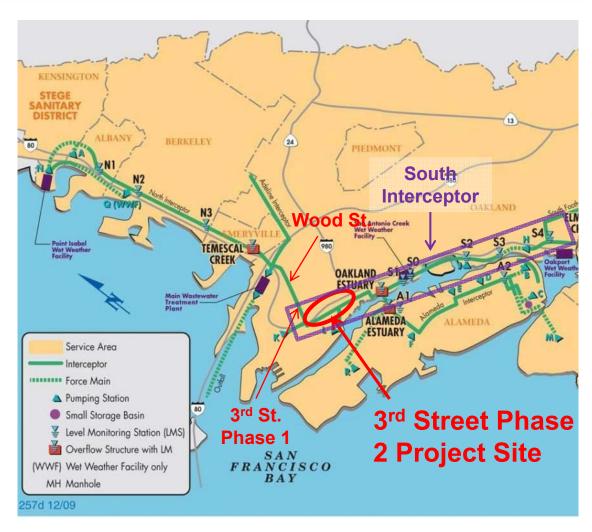

#### Background

- South Interceptor is the District's largest sewer pipe
  - Constructed in 1952, with no redundancy
  - 30 in. to 105 in. diameter
  - Conveys 60% of flow to the Main Wastewater Treatment Plant
- Severe corrosion throughout South Interceptor

#### **Project Scope**

- Slipline approximately 4,700 linear feet of existing 105" diameter sewer along 3<sup>rd</sup> Street
  - \$12.5M construction contract was awarded to Mladen Buntich Construction Company in September 2018
  - Three temporary jacking pits for inserting new pipe
    - · Original design included five temporary jacking pits
    - · Jacking pits are industrial areas and not in residential areas
  - Full and partial road closures around jacking pits
  - Rehabilitate five manhole structures with PVC liner

#### 3<sup>rd</sup> Street Phase 2 alignment = 4,700 feet