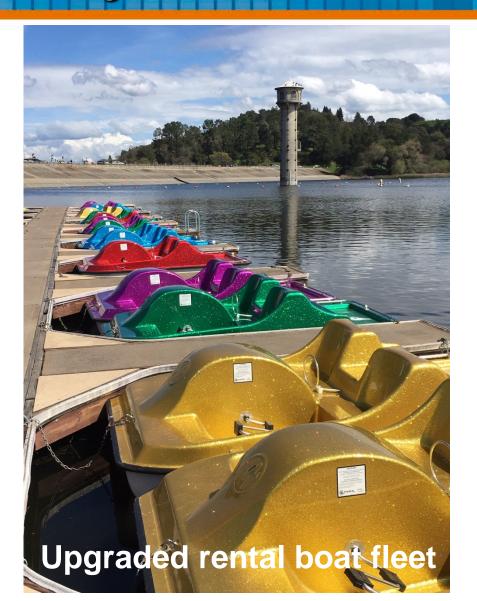

| \$2,183,790 | \$2,263,964 | \$2,192,006 | \$2,237,133 |

### **East Bay Recreation Financial KPIs**



| Recreation Management Area  % Cost Recovery Target | FY<br>2014<br>Actual | FY<br>2015<br>Actual | FY<br>2016<br>Actual | FY<br>2017<br>Actual | FY<br>2018<br>Actual |
|----------------------------------------------------|----------------------|----------------------|----------------------|----------------------|----------------------|
| Lafayette<br>Recreation<br>Management Area:<br>65% | 84%                  | 82%                  | 79%                  | 79%                  | 59%                  |
| San Pablo<br>Recreation<br>Management Area:<br>40% | 54%                  | 50%                  | 57%                  | 55%                  | 55%                  |



























New parking control system.







New, improved trail/creek crossing

#### **Next Steps**



- Complete the final 1990
   Camanche Plan projects at Camanche South Shore
- Complete three key infrastructure projects at Camanche North Shore
- Improve revenue/expense ratio at Pardee to meet KPI