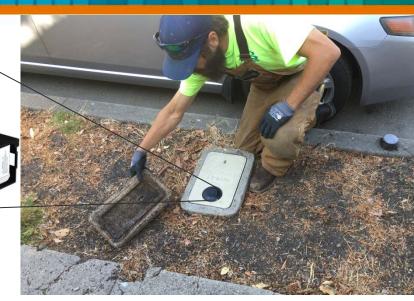

#### AMI Transmitter Installation

 AMI transmitters installed by District

- Hourly meter reads
- AMI transmitters communicate with AMI collectors