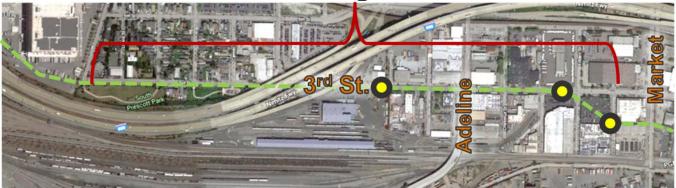

### Impacts and Mitigation Traffic Control

- 3<sup>rd</sup> at Union Street closed to vehicles, but open to bicyclist and pedestrians
- Lane shifts and no parking near 3<sup>rd</sup> at Filbert Street and Myrtle at 3<sup>rd</sup> Street
- Traffic being rerouted onto 5<sup>th</sup> and 6<sup>th</sup> Streets through Mandela Parkway,
   Adeline Street, and Market Street

#### 3<sup>rd</sup> Street Phase 2 alignment = 4,700 feet

#### **Project Scope**

- Slipline approximately 4,700 linear feet of existing 105" diameter sewer along 3<sup>rd</sup> Street
  - \$12.5M construction contract was awarded to Mladen Buntich Construction Company in September 2018
  - Three temporary jacking pits for inserting new pipe
    - · Original design included five temporary jacking pits
    - · Jacking pits are industrial areas and not in residential areas
  - Full and partial road closures around jacking pits
  - Rehabilitate five manhole structures with PVC liner