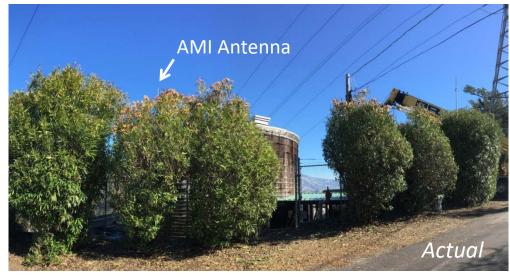

#### AMI Transmitter Installation

 AMI transmitters installed by District

- Hourly meter reads
- AMI transmitters communicate with AMI collectors

#### **AMI Collector Construction**

- Incorporated community input from community meetings in 2018
- Constructed five collectors beginning in January 2019

#### **AMI Collector Construction**

- Construction completed January 30, 2019
- Each collector reads 600 to 6,000 meters
- Testing is underway