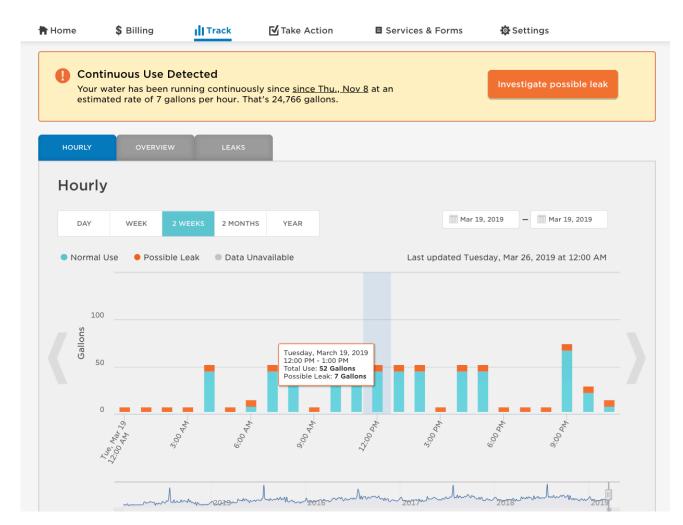

dy Update

Planning Committee April 9, 2019

#### Purpose



- Provide AMI data to quantify water and energy savings
- Evaluate AMI for 13,000 accounts
- \$1.25M in grant funding for two studies

  Water & Energy Use
  - 1. EBMUD-U.S. Bureau of Reclamation
  - 2. EBMUD-PG&E-UC Davis





Time





#### AMI Transmitter Installation



 AMI transmitters installed by District

- Hourly meter reads
- AMI transmitters communicate with AMI collectors





#### **AMI Collector Construction**



- Incorporated community input from community meetings in 2018
- Constructed five collectors beginning in January 2019





#### **AMI Collector Construction**



- Construction completed January 30, 2019
- Each collector reads 600 to 6,000 meters
- Testing is underway





#### **Customer AMI Portal**







Leak Alert Text Message

Leak Alert on Website

### **Next Steps**



| Activity                    | 2017       | 2018      |         | 2019    |         |          | 2020    |         |          |         |         |                  |         |
|-----------------------------|------------|-----------|---------|---------|---------|----------|---------|---------|----------|---------|---------|------------------|---------|
| ,                           | Oct-Dec    | Jan-Mar   | Apr-Jun | Jul-Sep | Oct-Dec | Jan-Mar  | Apr-Jun | Jul-Sep | Oct-Dec  | Jan-Mar | Apr-Jun | Jul-Sep          | Oct-Dec |
| Contract Award              | O<br>Dec 2 | )<br>2017 |         |         |         |          |         |         |          |         |         |                  |         |
| Construction