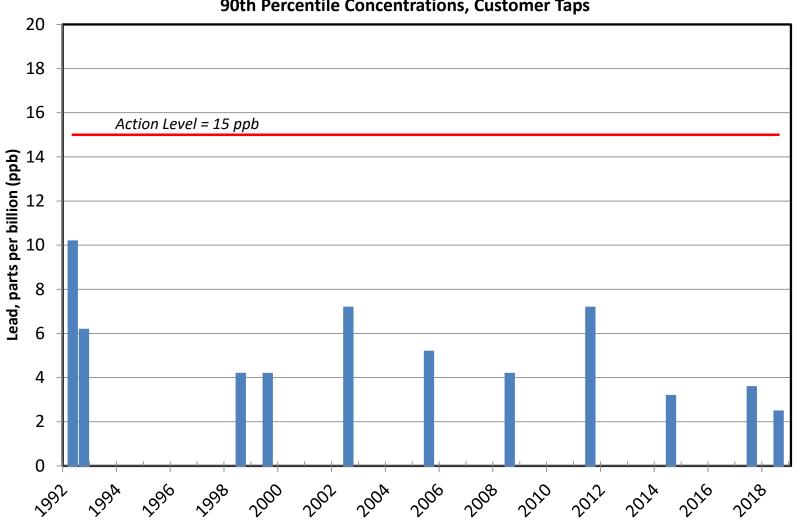

## Lead - Regulatory Monitoring

#### EBMUD Lead and Copper Rule Monitoring Results 90th Percentile Concentrations, Customer Taps

### Lead

- · Customer sample voucher program
  - 90<sup>th</sup> percentile < 1 ppb
- Sampling in schools
  - Mandatory sampling is complete
  - 90<sup>th</sup> percentile < 1.5 ppb
- Service line inventory
  - Meeting regulatory deadlines
  - Lead is replaced with copper if found