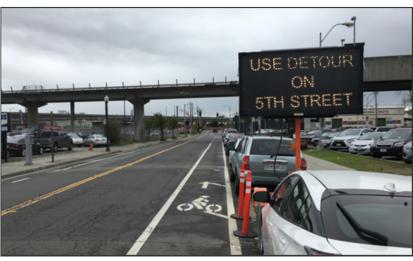

### Impacts and Mitigation Traffic Control

- Early and frequent discussions with parties affected by traffic control
- Coordination between contractor and local businesses
- Traffic control
  - Traffic message boards
  - Maintaining bike lanes where possible
  - Setting up NO PARKING signs well in advance of closures
- Staff has received <u>positive</u> <u>feedback</u> from stakeholders on outreach efforts