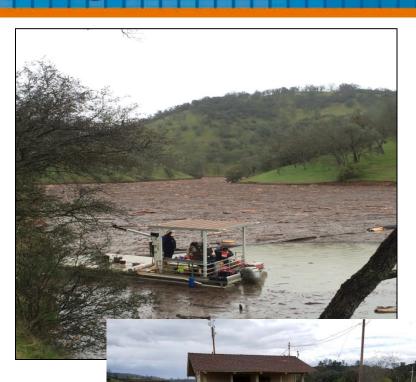

### Mokelumne Watershed Recreation

- Four developed Recreation Areas plus over 35 miles of trail
- More than 600,000 visitors in a typical year
- Implementing recommendations from Mokelumne Watershed Recreation Management Plan (2010)
- KPIs established for cost recovery, safety and visitor satisfaction