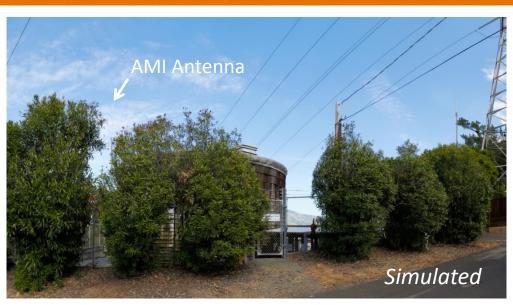

#### AMI Transmitter Installation

 AMI transmitters installed by District

- Hourly meter reads
- AMI transmitters communicate with AMI collectors

#### **AMI Collector Construction**

- Incorporated community input from community meetings in 2018
- Constructed five collectors beginning in January 2019

#### **AMI Collector Construction**

- Construction completed January 30, 2019
- Each collector reads 600 to 6,000 meters
- Testing is underway