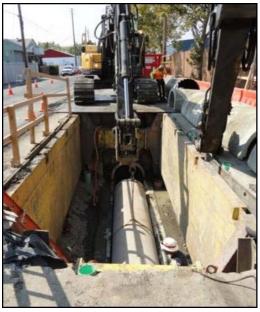

#### **Current Construction Status**

Pit #3: Preparing for removal of top of interceptor

Pit #2: Installing shoring

Pit #1: Excavating to top of interceptor