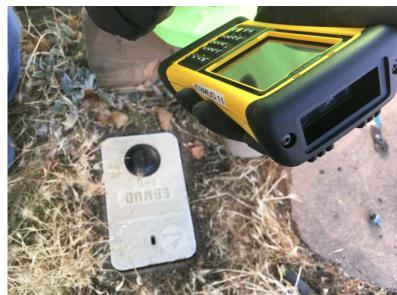

#### AMI Transmitter Installation

 AMI transmitters installed by District

- Hourly meter reads
- AMI transmitters communicate with AMI collectors