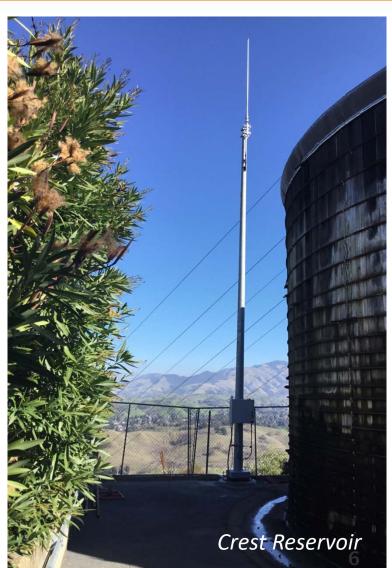

#### AMI Transmitter Installation

 AMI transmitters installed by District

- Hourly meter reads
- AMI transmitters communicate with AMI collectors

#### **AMI Collector Construction**

- Incorporated community input from community meetings in 2018
- Constructed five collectors beginning in January 2019

#### **AMI Collector Construction**

- Construction completed January 30, 2019
- Each collector reads 600 to 6,000 meters
- Testing is underway