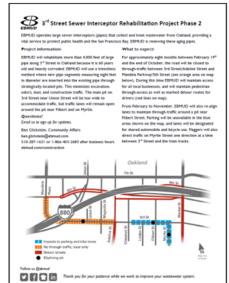

#### **Project Scope**

- Slipline approximately 4,700 linear feet of existing 105" diameter sewer along 3<sup>rd</sup> Street
  - \$12.5M construction contract was awarded to Mladen Buntich Construction Company in September 2018
  - Three temporary jacking pits for inserting new pipe
    - · Original design included five temporary jacking pits
    - · Jacking pits are industrial areas and not in residential areas
  - Full and partial road closures around jacking pits
  - Rehabilitate five manhole structures with PVC liner

#### 3<sup>rd</sup> Street Phase 2 alignment = 4,700 feet

### Impacts and Mitigation Traffic Control

- 3<sup>rd</sup> at Union Street closed to vehicles, but open to bicyclist and pedestrians
- Lane shifts and no parking near 3<sup>rd</sup> at Filbert Street and Myrtle at 3<sup>rd</sup> Street
- Traffic being rerouted onto 5<sup>th</sup> and 6<sup>th</sup> Streets through Mandela Parkway,
   Adeline Street, and Market Street

### Impacts and Mitigation Traffic Control

- Early and frequent discussions with parties affected by traffic control
- Coordination between contractor and local businesses
- Traffic control
  - Traffic message boards
  - Maintaining bike lanes where possible
  - Setting up NO PARKING signs well in advance of closures
- Staff has received <u>positive</u> <u>feedback</u> from stakeholders on outreach efforts