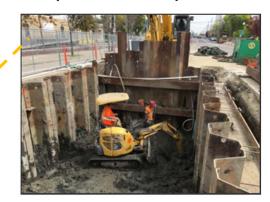

#### **Current Construction Status**

Pit #3: Preparing for removal of top of interceptor

Pit #2: Installing shoring

Pit #1: Excavating to top of interceptor