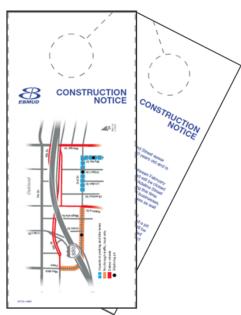

### Impacts and Mitigation Traffic Control

- 3<sup>rd</sup> at Union Street closed to vehicles, but open to bicyclist and pedestrians
- Lane shifts and no parking near 3<sup>rd</sup> at Filbert Street and Myrtle at 3<sup>rd</sup> Street
- Traffic being rerouted onto 5<sup>th</sup> and 6<sup>th</sup> Streets through Mandela Parkway,
   Adeline Street, and Market Street

### Impacts and Mitigation Traffic Control

- Early and frequent discussions with parties affected by traffic control
- Coordination between contractor and local businesses
- Traffic control
  - Traffic message boards
  - Maintaining bike lanes where possible
  - Setting up NO PARKING signs well in advance of closures
- Staff has received <u>positive</u> <u>feedback</u> from stakeholders on outreach efforts

### **Community Outreach Update**

- In-person meetings and phone calls
  - January 2018 through February 2019
- Notification mailers sent during week of February 5, 2019
- Door hangers distributed on February 15, 2019
- Project signs at work sites