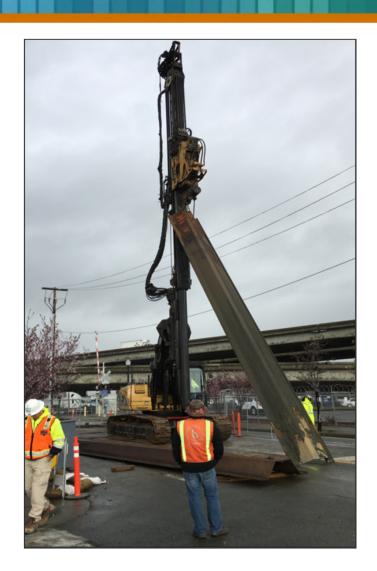

#### **Project Scope**

- Slipline approximately 4,700 linear feet of existing 105" diameter sewer along 3<sup>rd</sup> Street
  - \$12.5M construction contract was awarded to Mladen Buntich Construction Company in September 2018
  - Three temporary jacking pits for inserting new pipe
    - · Original design included five temporary jacking pits
    - · Jacking pits are industrial areas and not in residential areas
  - Full and partial road closures around jacking pits
  - Rehabilitate five manhole structures with PVC liner

#### **Current Construction Status**

Pit #3: Preparing for removal of top of interceptor

Pit #2: Installing shoring

Pit #1: Excavating to top of interceptor