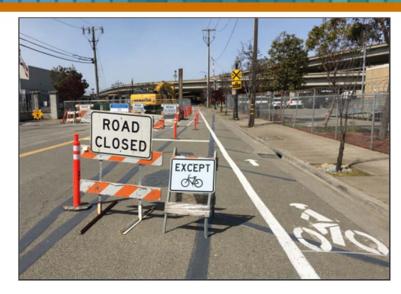

### Impacts and Mitigation Traffic Control

- 3<sup>rd</sup> at Union Street closed to vehicles, but open to bicyclist and pedestrians
- Lane shifts and no parking near 3<sup>rd</sup> at Filbert Street and Myrtle at 3<sup>rd</sup> Street
- Traffic being rerouted onto 5<sup>th</sup> and 6<sup>th</sup> Streets through Mandela Parkway,
   Adeline Street, and Market Street

### Impacts and Mitigation Traffic Control

- Early and frequent discussions with parties affected by traffic control
- Coordination between contractor and local businesses
- Traffic control
  - Traffic message boards
  - Maintaining bike lanes where possible
  - Setting up NO PARKING signs well in advance of closures
- Staff has received <u>positive</u> <u>feedback</u> from stakeholders on outreach efforts