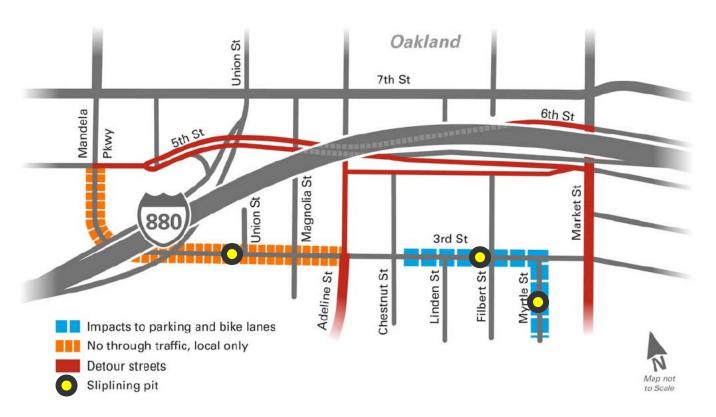

### Impacts and Mitigation Traffic Control

- 3<sup>rd</sup> at Union Street closed to vehicles, but open to bicyclist and pedestrians
- Lane shifts and no parking near 3<sup>rd</sup> at Filbert Street and Myrtle at 3<sup>rd</sup> Street
- Traffic being rerouted onto 5<sup>th</sup> and 6<sup>th</sup> Streets through Mandela Parkway,
   Adeline Street, and Market Street

### Impacts and Mitigation Traffic Control

- Early and frequent discussions with parties affected by traffic control
- Coordination between contractor and local businesses
- Traffic control
  - Traffic message boards
  - Maintaining bike lanes where possible
  - Setting up NO PARKING signs well in advance of closures
- Staff has received <u>positive</u> <u>feedback</u> from stakeholders on outreach efforts

### **Community Outreach Update**

- In-person meetings and phone calls
  - January 2018 through February 2019
- Notification mailers sent during week of February 5, 2019
- Door hangers distributed on February 15, 2019
- Project signs at work sites

#### **Community Outreach Update**

- Major stakeholders
  - City of Oakland Transportation Department
  - West Oakland Environmental Indicators Project
  - Councilmember McElhaney's staff
  - Port of Oakland
  - Bike East Bay
  - West Oakland Business Alert
  - Jack London Improvements District
- Oakland Marathon and Triathlon
- Local Businesses
  - Sincere Home Décor
  - Portillo Trucking
  - Amtrak/Caltrans Maintenance Facility
  - Duwo Properties
  - First Group Bus Yard
  - Pacific Agri-Products