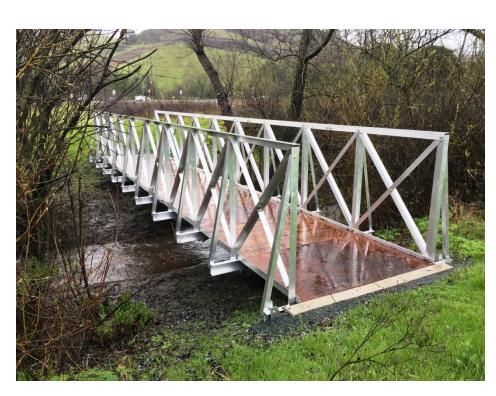

$2,237,133 |

### **East Bay Recreation Financial KPIs**



| Recreation Management Area  % Cost Recovery Target | FY<br>2014<br>Actual | FY<br>2015<br>Actual | FY<br>2016<br>Actual | FY<br>2017<br>Actual | FY<br>2018<br>Actual |
|----------------------------------------------------|----------------------|----------------------|----------------------|----------------------|----------------------|
| Lafayette<br>Recreation<br>Management Area:<br>65% | 84%                  | 82%                  | 79%                  | 79%                  | 59%                  |
| San Pablo<br>Recreation<br>Management Area:<br>40% | 54%                  | 50%                  | 57%                  | 55%                  | 55%                  |



























New parking control system.







New, improved trail/creek crossing

#### **Next Steps**



- Complete the final 1990
   Camanche Plan projects at Camanche South Shore
- Complete three key infrastructure projects at Camanche North Shore
- Improve revenue/expense ratio at Pardee to meet KPI