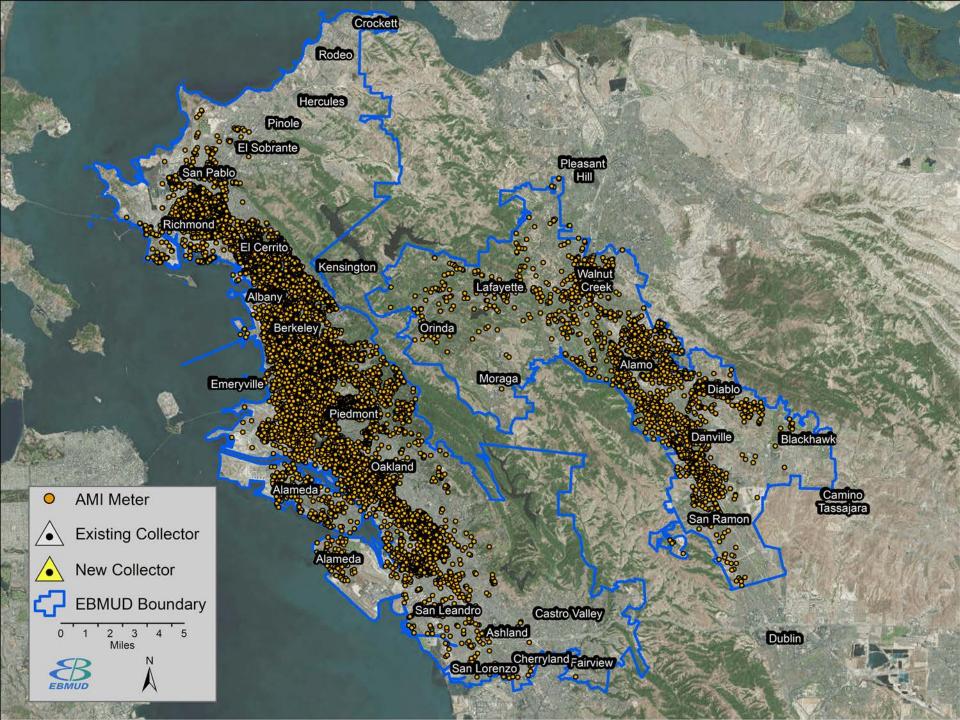

#### Purpose

- Provide AMI data to quantify water and energy savings
- Evaluate AMI for 13,000 accounts
- \$1.25M in grant funding for two studies

  Water & Energy Use
  - 1. EBMUD-U.S. Bureau of Reclamation
  - 2. EBMUD-PG&E-UC Davis

#### AMI Transmitter Installation

 AMI transmitters installed by District

- Hourly meter reads
- AMI transmitters communicate with AMI collectors

#### **AMI Collector Construction**

- Incorporated community input from community meetings in 2018
- Constructed five collectors beginning in January 2019

#### **AMI Collector Construction**

- Construction completed January 30, 2019
- Each collector reads 600 to 6,000 meters
- Testing is underway