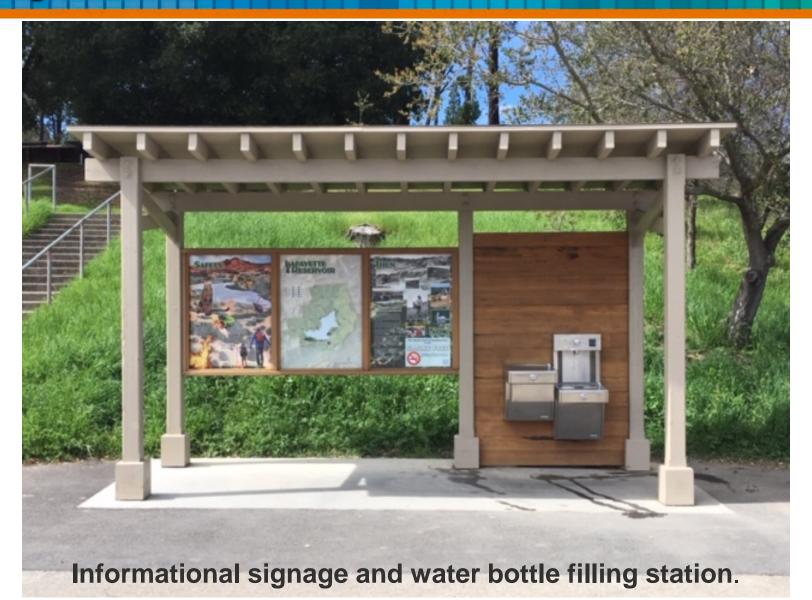

2,183,790 | \$2,263,964 | \$2,192,006 | \$2,237,133 |

### **East Bay Recreation Financial KPIs**



| Recreation Management Area  % Cost Recovery Target | FY<br>2014<br>Actual | FY<br>2015<br>Actual | FY<br>2016<br>Actual | FY<br>2017<br>Actual | FY<br>2018<br>Actual |
|----------------------------------------------------|----------------------|----------------------|----------------------|----------------------|----------------------|
| Lafayette<br>Recreation<br>Management Area:<br>65% | 84%                  | 82%                  | 79%                  | 79%                  | 59%                  |
| San Pablo<br>Recreation<br>Management Area:<br>40% | 54%                  | 50%                  | 57%                  | 55%                  | 55%                  |



























New parking control system.







New, improved trail/creek crossing

#### **Next Steps**



- Complete the final 1990
   Camanche Plan projects at Camanche South Shore
- Complete three key infrastructure projects at Camanche North Shore
- Improve revenue/expense ratio at Pardee to meet KPI