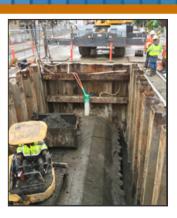

#### **Current Construction Status**

Pit #3: Preparing for removal of top of interceptor

Pit #2: Installing shoring

Pit #1: Excavating to top of interceptor