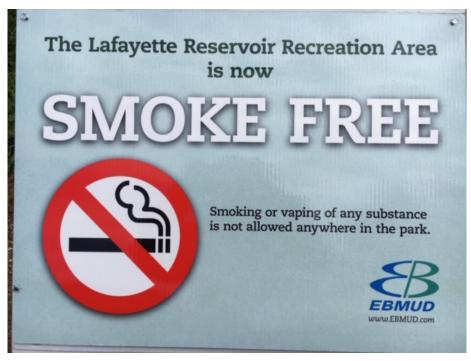

| \$2,183,790 | \$2,263,964 | \$2,192,006 | \$2,237,133 |

### **East Bay Recreation Financial KPIs**



| Recreation Management Area  % Cost Recovery Target | FY<br>2014<br>Actual | FY<br>2015<br>Actual | FY<br>2016<br>Actual | FY<br>2017<br>Actual | FY<br>2018<br>Actual |
|----------------------------------------------------|----------------------|----------------------|----------------------|----------------------|----------------------|
| Lafayette<br>Recreation<br>Management Area:<br>65% | 84%                  | 82%                  | 79%                  | 79%                  | 59%                  |
| San Pablo<br>Recreation<br>Management Area:<br>40% | 54%                  | 50%                  | 57%                  | 55%                  | 55%                  |



























New parking control system.







New, improved trail/creek crossing

#### **Next Steps**



- Complete the final 1990
   Camanche Plan projects at Camanche South Shore
- Complete three key infrastructure projects at Camanche North Shore
- Improve revenue/expense ratio at Pardee to meet KPI