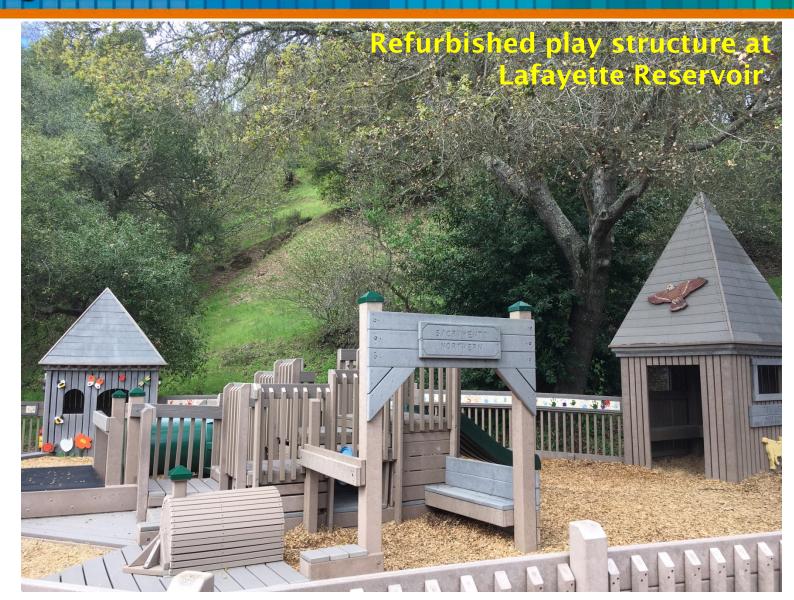

| \$2,183,790 | \$2,263,964 | \$2,192,006 | \$2,237,133 |

### **East Bay Recreation Financial KPIs**



| Recreation Management Area  % Cost Recovery Target | FY<br>2014<br>Actual | FY<br>2015<br>Actual | FY<br>2016<br>Actual | FY<br>2017<br>Actual | FY<br>2018<br>Actual |
|----------------------------------------------------|----------------------|----------------------|----------------------|----------------------|----------------------|
| Lafayette<br>Recreation<br>Management Area:<br>65% | 84%                  | 82%                  | 79%                  | 79%                  | 59%                  |
| San Pablo<br>Recreation<br>Management Area:<br>40% | 54%                  | 50%                  | 57%                  | 55%                  | 55%                  |



























New parking control system.







New, improved trail/creek crossing

#### **Next Steps**



- Complete the final 1990
   Camanche Plan projects at Camanche South Shore
- Complete three key infrastructure projects at Camanche North Shore
- Improve revenue/expense ratio at Pardee to meet KPI