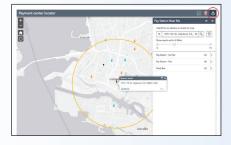

## How to Find Pay Station Locations Near You

- Visit ebmud.com/paystations
  - I Click on the Near Me icon in the upper right corner of the Payment center locator map.

2 Enter an address to find a nearby payment location.

- **3** Move the slider to adjust your results to include a smaller or larger area.
- Or you can always call customer service at I-866-403-2683