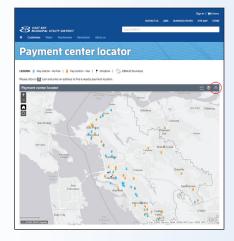

## How to Find Pay Station Locations Near You

- Visit ebmud.com/paystations
  - I Click on the Near Me icon in the upper right corner of the Payment center locator map.

2 Enter an address to find a nearby payment location.

- **3** Move the slider to adjust your results to include a smaller or larger area.
- Or you can always call customer service at I-866-403-2683