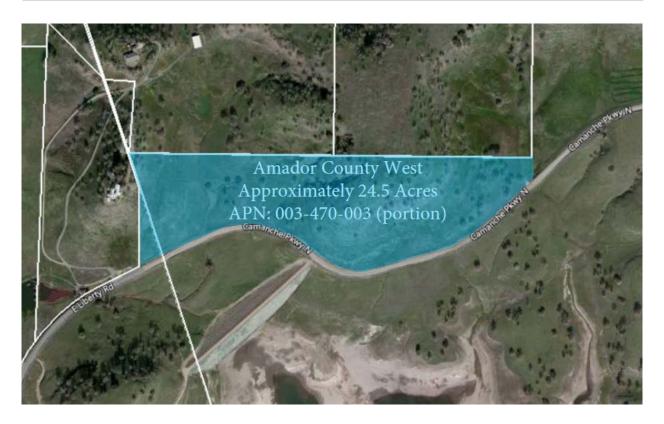

## **Amador County West Property Summary**

Property Location: The subject is located on the north side of Camanche

Parkway North, east of the intersection with Highway 88

approximately 3 miles.

Property Use: Idle

| Amador County West  |                                                                                |
|---------------------|--------------------------------------------------------------------------------|
| APN                 | 003-470-003 (portion)                                                          |
| Address             | Camanche Parkway North, Ione, CA 95640                                         |
| Approx.<br>Area     | 24.5 acres                                                                     |
|                     | "A-G" - Agricultural-General. 40-acre minimum parcel size.                     |
| General             |                                                                                |
| Plan                | 24.5-acre parcel conforms because it complies with the average 40-acre General |
|                     | Plan density required of the original 620-acre parcel.                         |
| Zoning              | "X" - Special Use District                                                     |
| Asking              | \$255,000                                                                      |
| Price               | \$255,000                                                                      |
| Purchase<br>Deposit | \$20,000                                                                       |