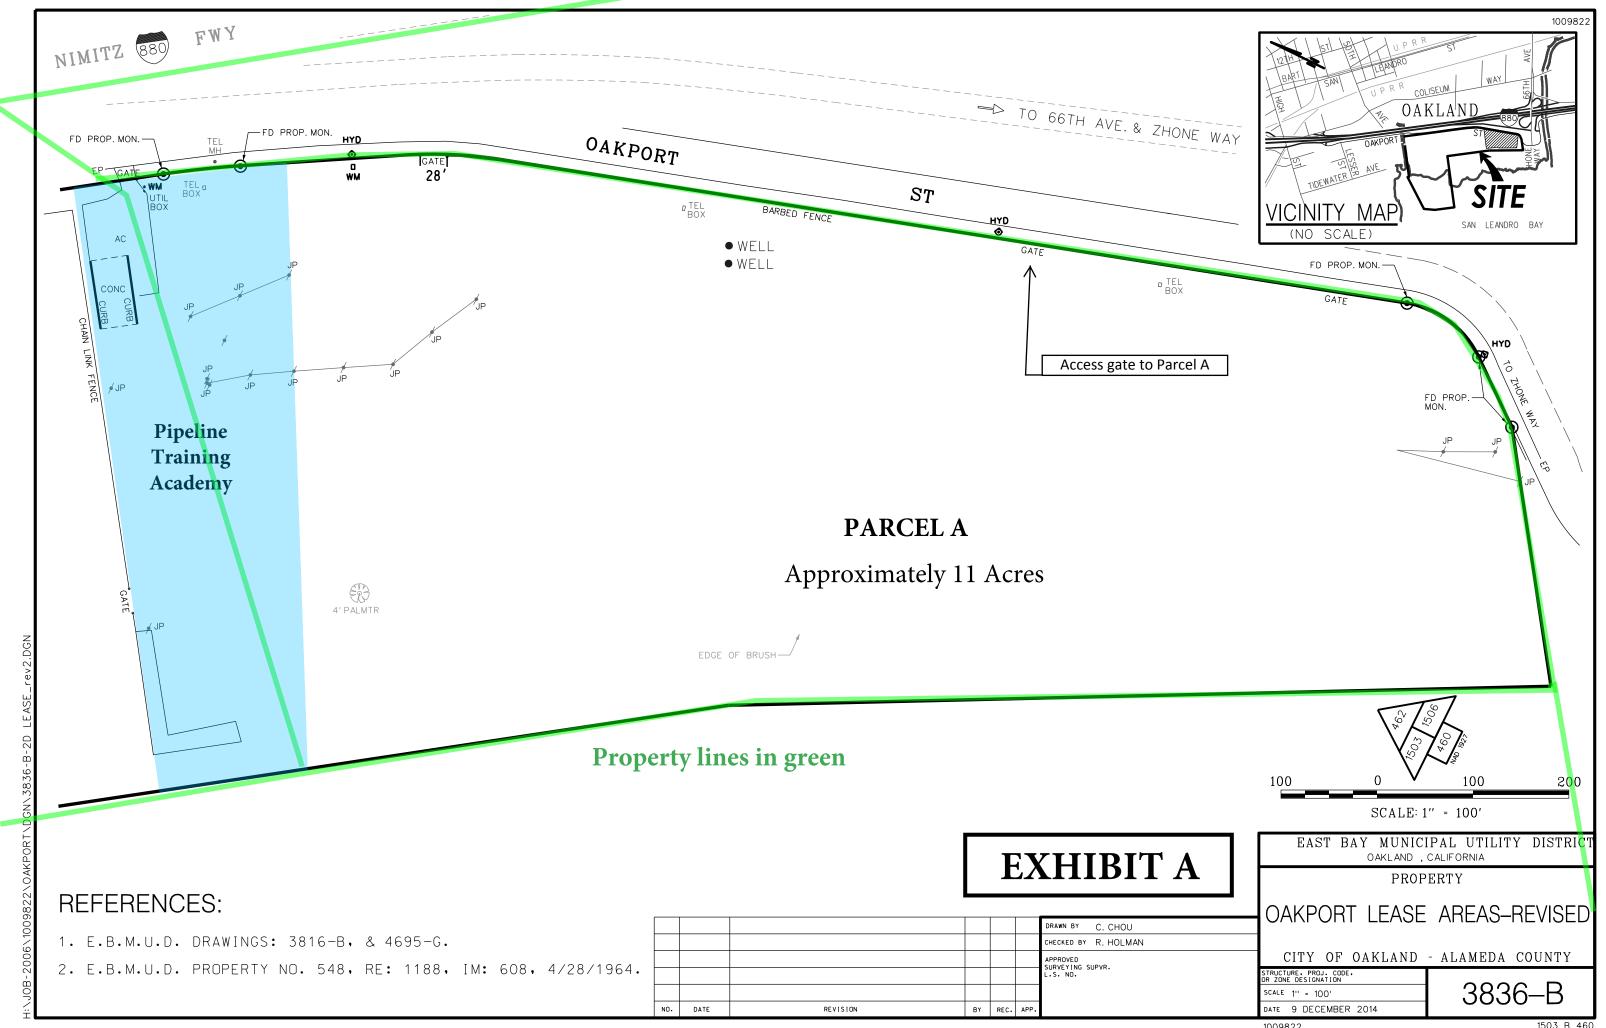

### OAKPORT PROPERTY RENTAL 2024 LEASE INFORMATION

11+ acres of the EBMUD Oakport Property is available for temporary, shortto-medium term leases on a 'first come-first served' basis to qualified parties.