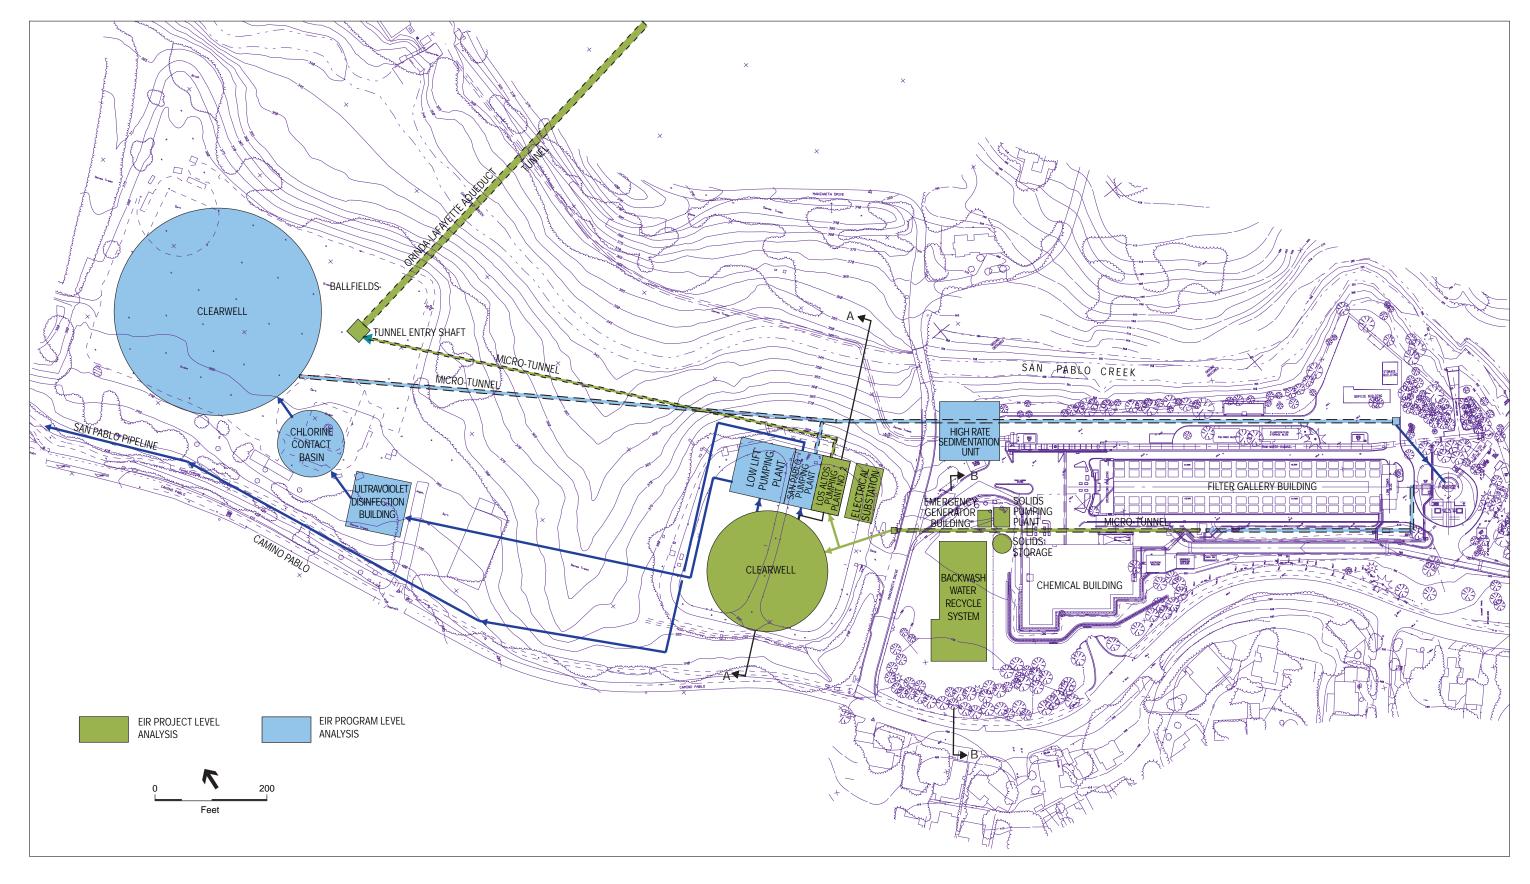

EBMUD Water Treatment and Transmission Improvements Program . 204369
Map D-SOBWTP-1
Sobrante Water Treatment Plant, Alternative 1 or 2 - Site Plan

SECTION A

EBMUD Water Treatment and Transmission Improvements Program . 204369 Map D-SOBWTP-2 Sobrante Water Treatment Plant, Alternative 1 or 2-Cross-Section, Backwash Water Recycle Facilities