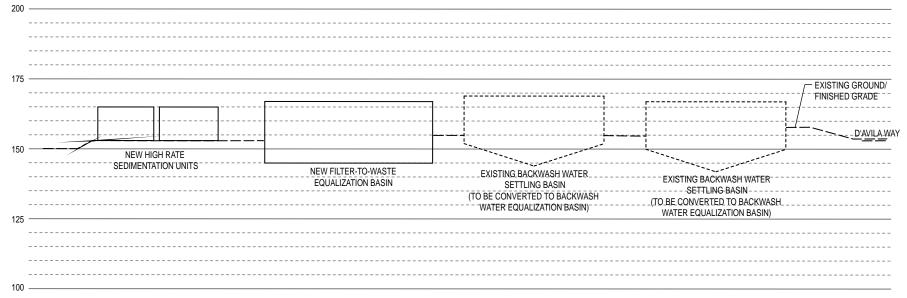

EBMUD Water Treatment and Transmission Improvements Program . 204369
Map D-SOBWTP-1
Sobrante Water Treatment Plant, Alternative 1 or 2 - Site Plan

SECTION A

EBMUD Water Treatment and Transmission Improvements Program . 204369 Map D-SOBWTP-2 Sobrante Water Treatment Plant, Alternative 1 or 2-Cross-Section, Backwash Water Recycle Facilities