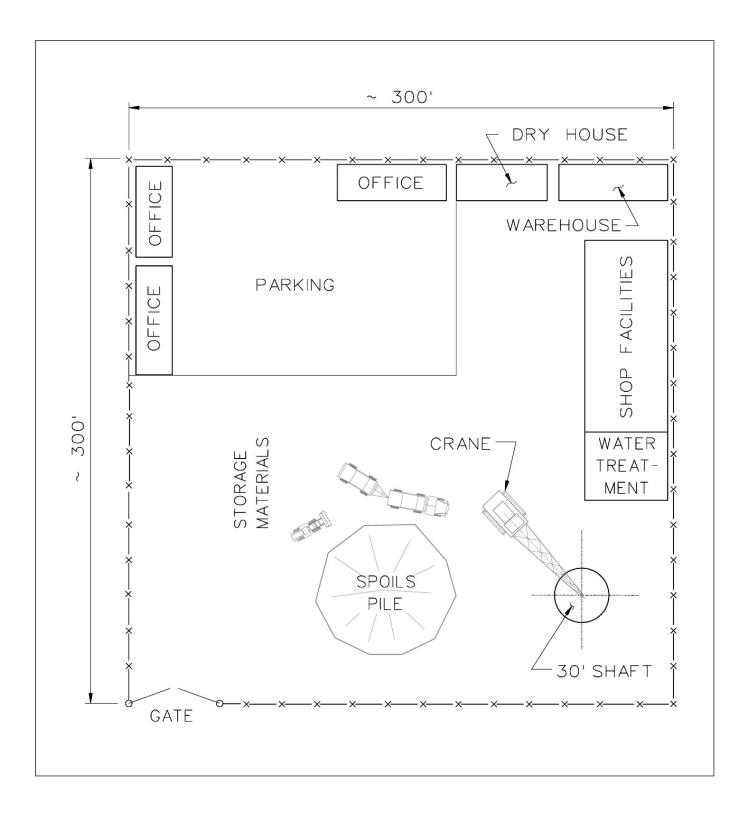

EBMUD Water Treatment and Transmission Improvements Program . 204369 Map D-OLA-3 Tunnel Construction Shaft Staging Area

SOURCE: Jacobs Associates

SOURCE: Jacobs Associates

EBMUD Water Treatment and Transmission Improvements Program . 204369 Map D-ARRES-2 Ardith Reservoir and Donald Pumping Plant-Cross-Section