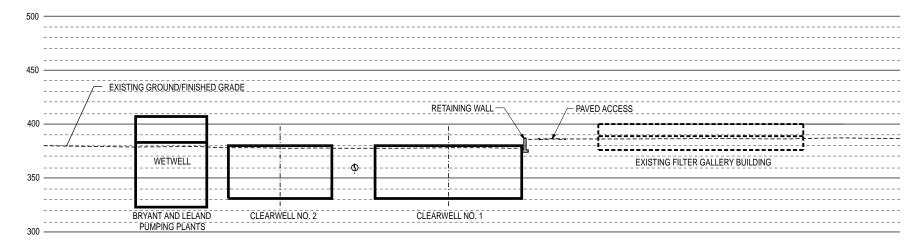

SECTION A

EBMUD Water Treatment and Transmission Improvements Program . 204369 Map D-LWTP-3 Lafayette Water Treatment Plant, Alternative 1 - Cross-Section -Through Clearwells and Pumping Plants from Viewpoint of Existing Lafayette Aqueducts Facing North