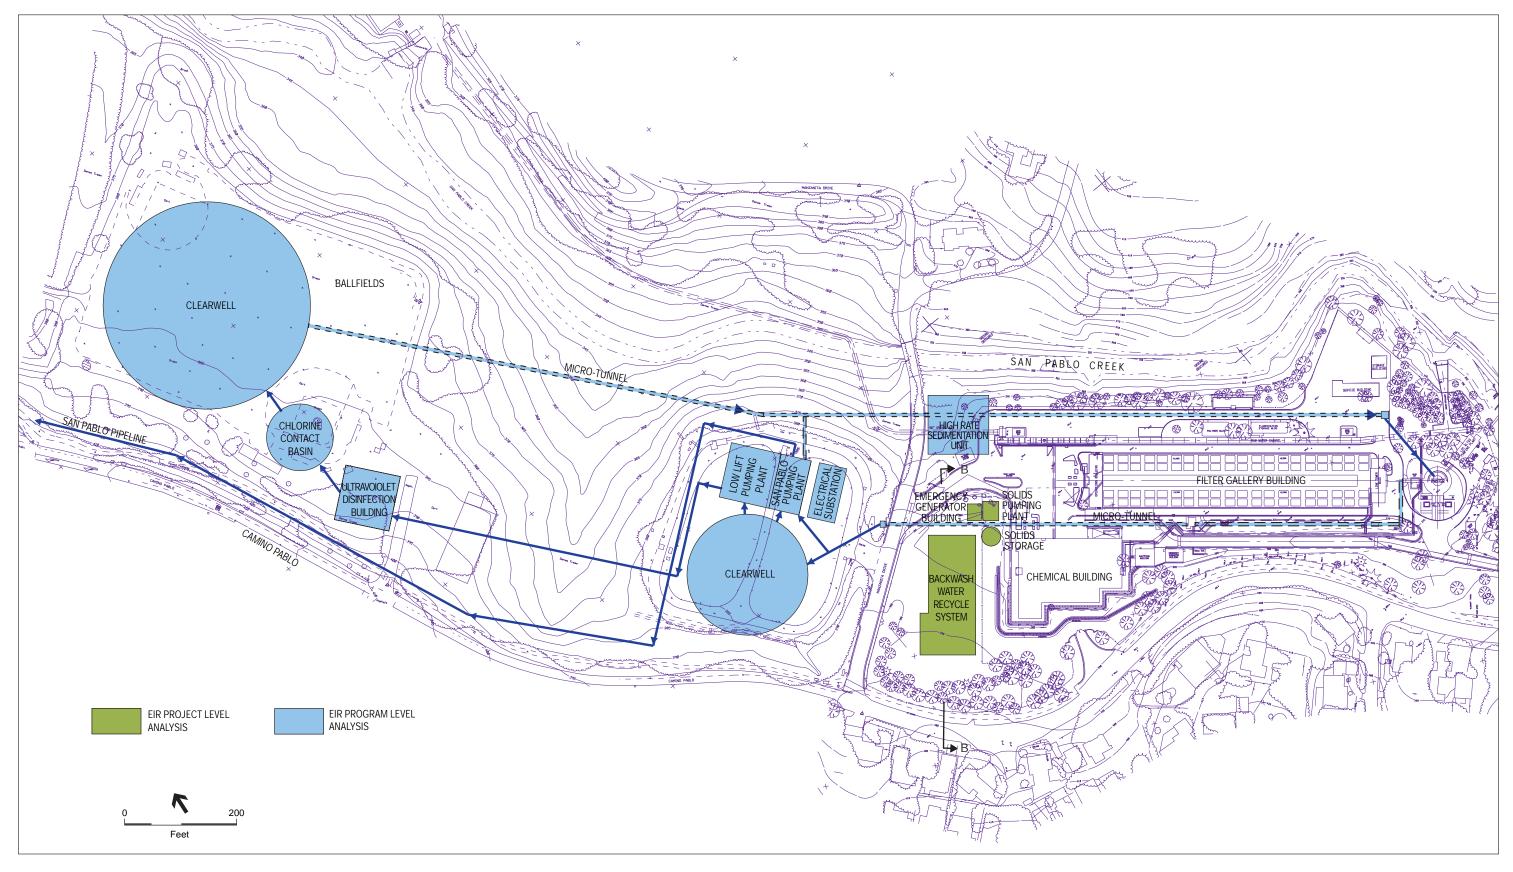

SOURCE: EBMUD

EBMUD Water Treatment and Transmission Improvements Program . 204369 Map D-OWTP-1 Orinda Water Treatment Plant, Alternative 1 - Site Plan

EBMUD Water Treatment and Transmission Improvements Program . 204369 Map D-OWTP-2 Orinda Water Treatment Plant, Alternative 2 - Site Plan