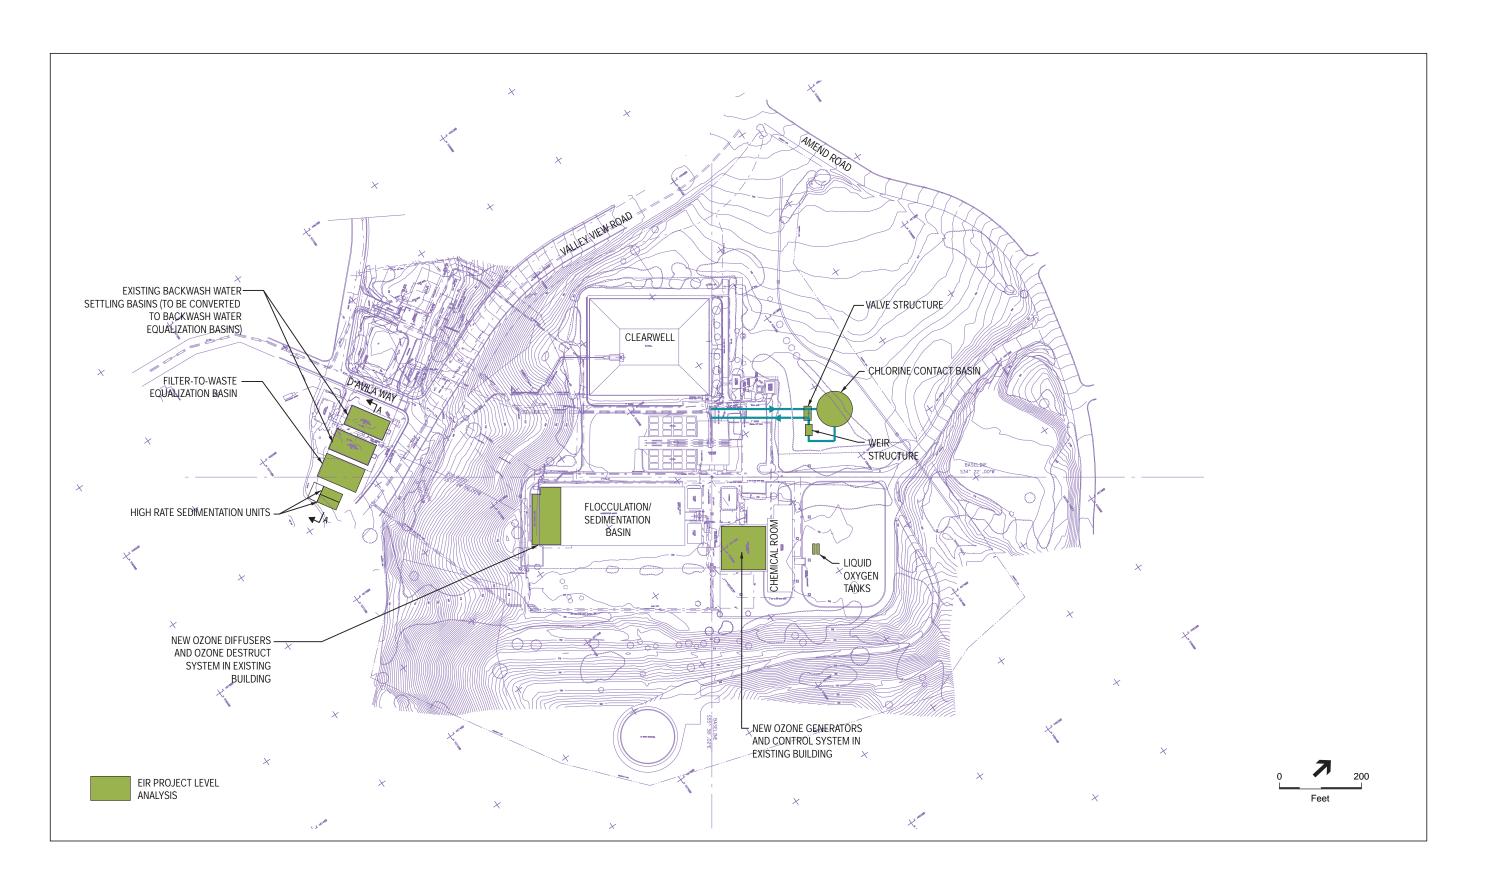

EBMUD Water Treatment and Transmission Improvements Program . 204369
Map D-SOBWTP-1
Sobrante Water Treatment Plant, Alternative 1 or 2 - Site Plan

SECTION A

EBMUD Water Treatment and Transmission Improvements Program . 204369 Map D-SOBWTP-2 Sobrante Water Treatment Plant, Alternative 1 or 2-Cross-Section, Backwash Water Recycle Facilities