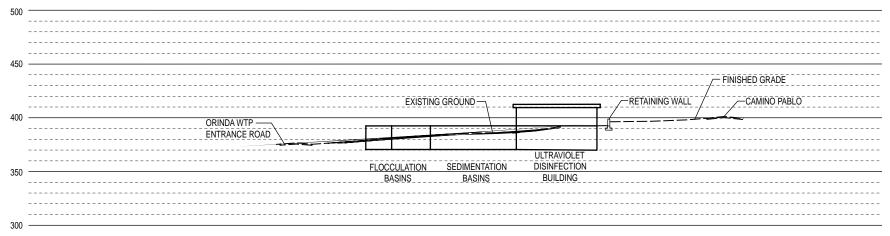

EBMUD Water Treatment and Transmission Improvements Program . 204369
Map D-SOBWTP-1
Sobrante Water Treatment Plant, Alternative 1 or 2 - Site Plan

SECTION A

EBMUD Water Treatment and Transmission Improvements Program . 204369 Map D-SOBWTP-2 Sobrante Water Treatment Plant, Alternative 1 or 2-Cross-Section, Backwash Water Recycle Facilities