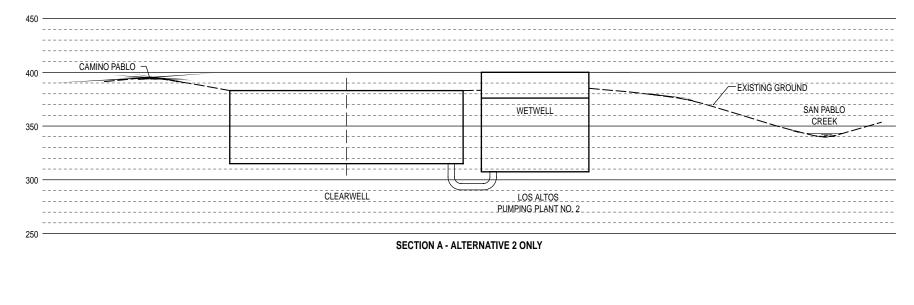

EBMUD Water Treatment and Transmission Improvements Program . 204369
Map D-SOBWTP-1
Sobrante Water Treatment Plant, Alternative 1 or 2 - Site Plan

SECTION A

EBMUD Water Treatment and Transmission Improvements Program . 204369 Map D-SOBWTP-2 Sobrante Water Treatment Plant, Alternative 1 or 2-Cross-Section, Backwash Water Recycle Facilities