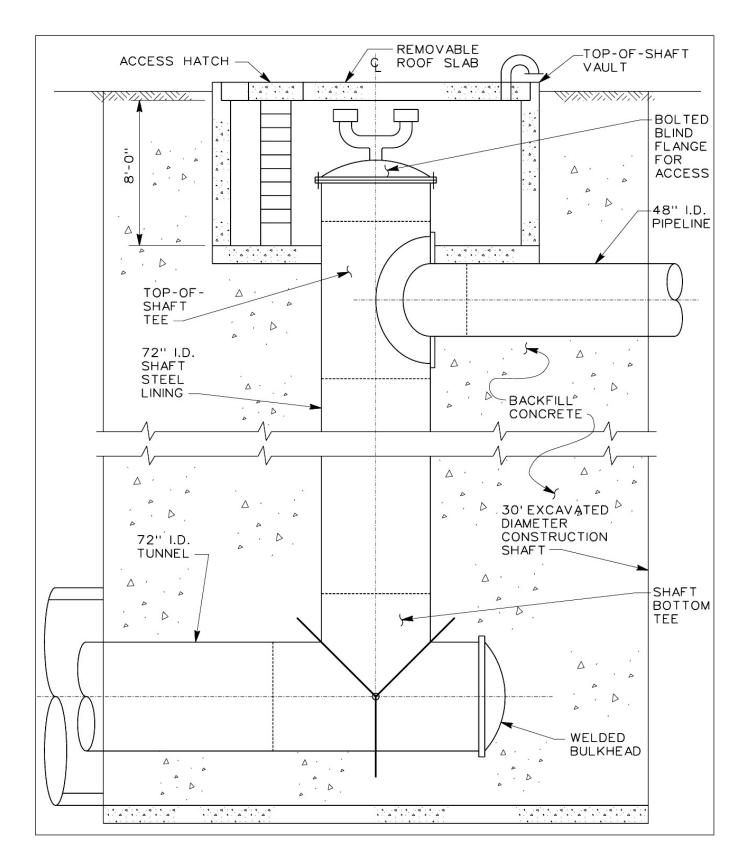

AUD Water Treatment and Transmission Improvements Program . 204369 Map D-OLA-1 Typical Tunneling Examples

EBMUD Water Treatment and Transmission Improvements Program . 204369
Map D-OLA-2
Tunnel Construction Shaft