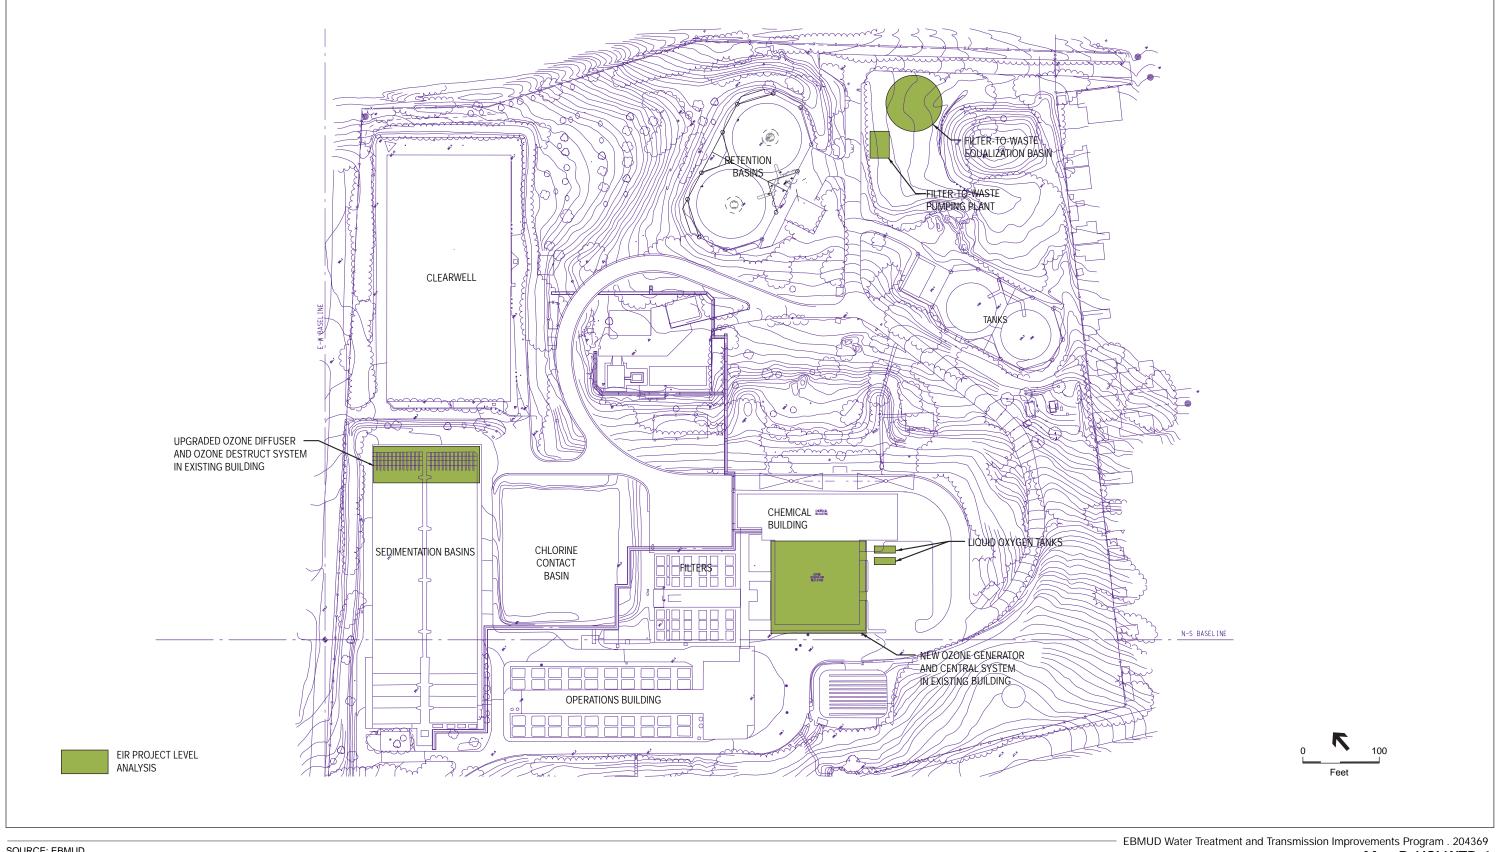

 EBMUD Water Treatment and Transmission Improvements Program . 204369
Map D-OWTP-3
Orinda Water Treatment Plant-Cross-Sections

SOURCE: EBMUD

SOURCE: EBMUD

EBMUD Water Treatment and Transmission Improvements Program . 204369 Map D-WCWTP-1 Walnut Creek Water Treatment Plant, Alternative 1 or 2 - Site Plan