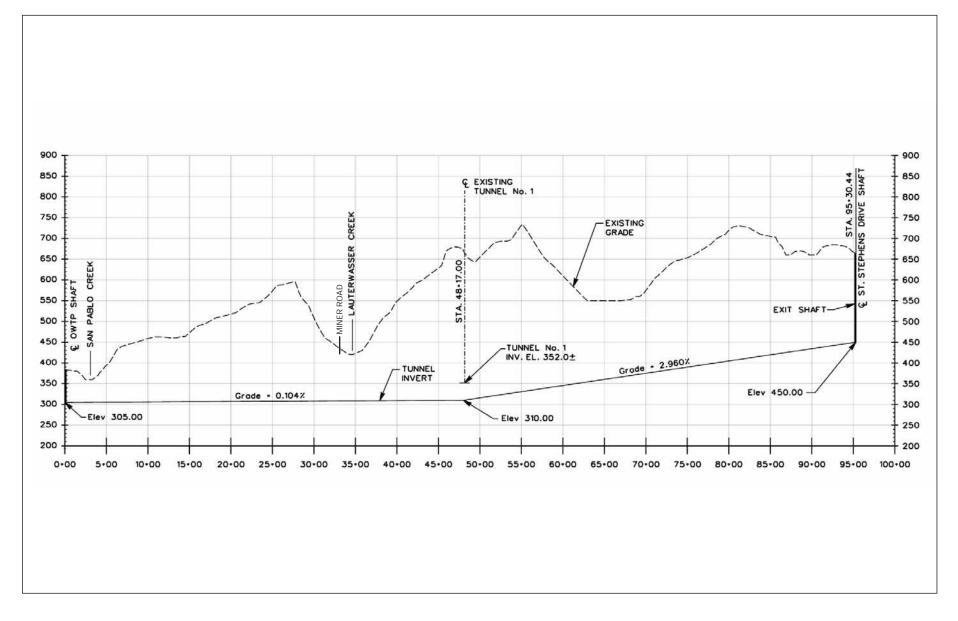

SOURCE: EBMUD

Map D-USLWTP-1 Upper San Leandro Water Treatment Plant, Alternative 1 or 2 - Site Plan

**TYPICAL TUNNEL CROSS-SECTION** 

TYPICAL TUNNEL ENTRY SHAFT CONSTRUCTION SITE

SOURCE: Tunnel & Tunnelling International, September, 1999; ESA; Jacobs Associates

AUD Water Treatment and Transmission Improvements Program . 204369 Map D-OLA-1 Typical Tunneling Examples

EBMUD Water Treatment and Transmission Improvements Program . 204369
Map D-OLA-2
Tunnel Construction Shaft

EBMUD Water Treatment and Transmission Improvements Program . 204369 Map D-OLA-3 Tunnel Construction Shaft Staging Area

SOURCE: Jacobs Associates

SOURCE: Jacobs Associates

EBMUD Water Treatment and Transmission Improvements Program . 204369 Map D-ARRES-2 Ardith Reservoir and Donald Pumping Plant-Cross-Section