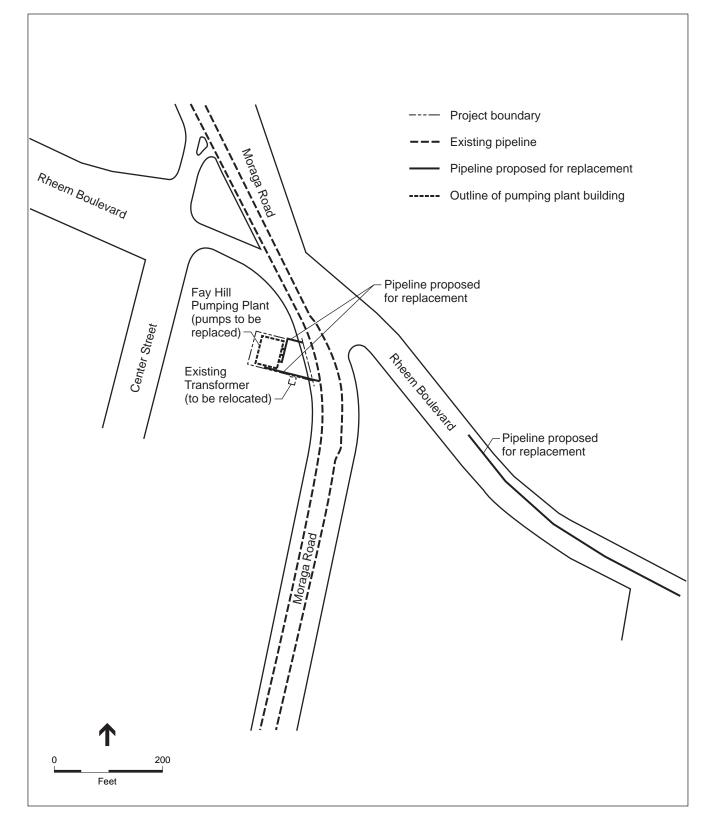

SOURCE: EBMUD

EBMUD Water Treatment and Transmission Improvements Program . 204369 Map D-FHPP-1 Fay Hill Pumping Plant and Pipeline Improvements- Site Plan

Map D-FHRES-2 Fay Hill Reservoir-Cross-Section