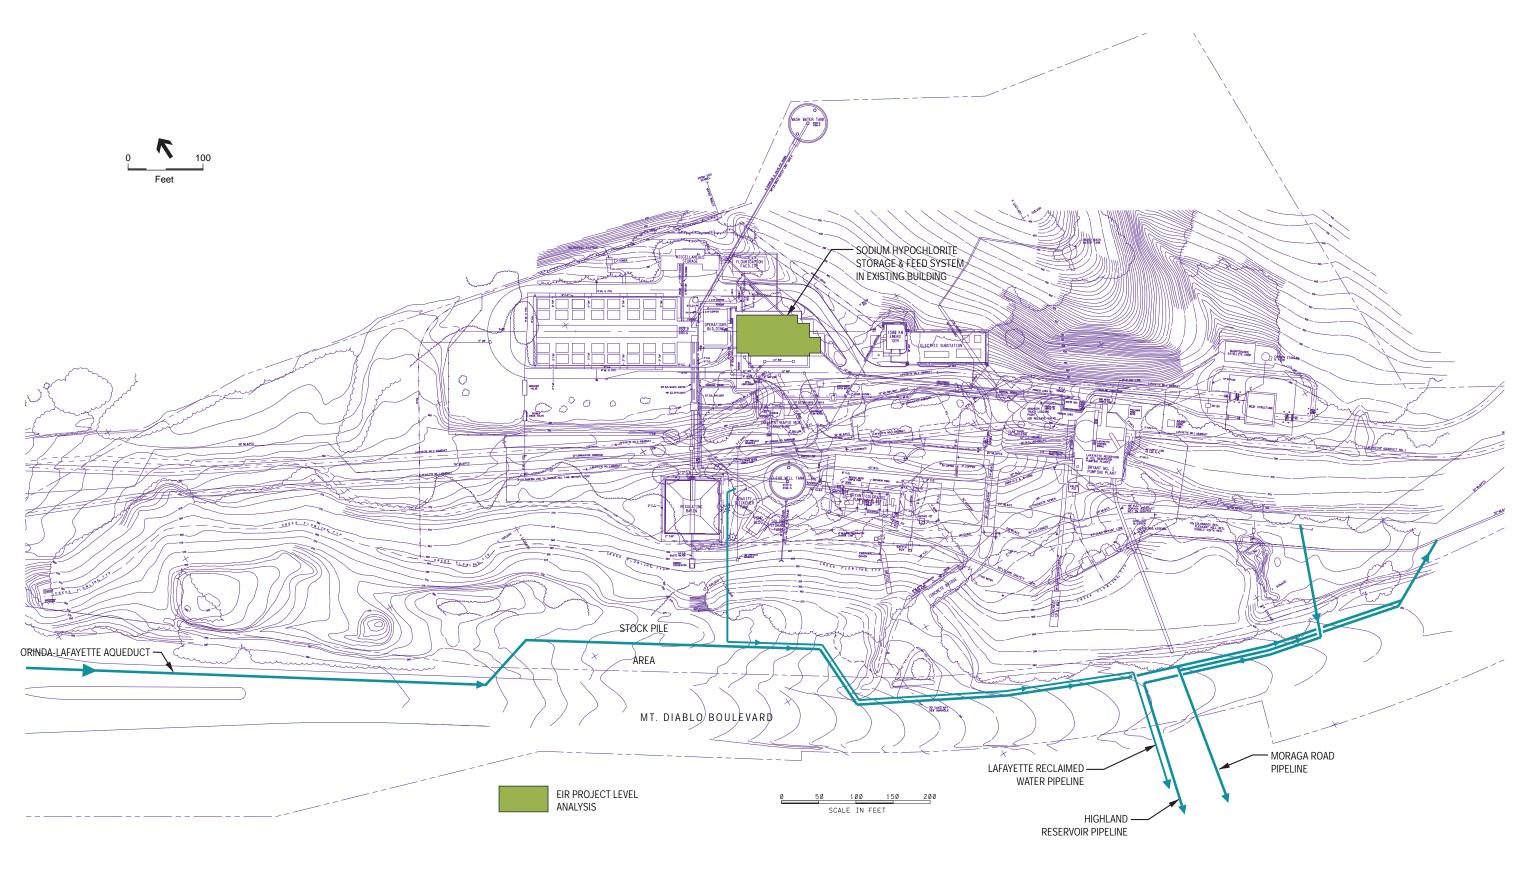

EBMUD Water Treatment and Transmission Improvements Program . 204369 Map D-LWTP-1 Lafayette Water Treatment Plant, Alternative 1- Site Plan

EBMUD Water Treatment and Transmission Improvements Program . 204369 Map D-LWTP-2 Lafayette Water Treatment Plant, Alternative 2 - Site Plan