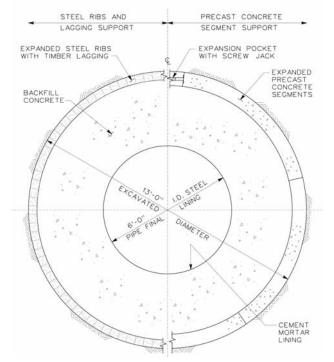

SOURCE: EBMUD

Map D-USLWTP-1 Upper San Leandro Water Treatment Plant, Alternative 1 or 2 - Site Plan

**TYPICAL TUNNEL CROSS-SECTION** 

TYPICAL TUNNEL ENTRY SHAFT CONSTRUCTION SITE

SOURCE: Tunnel & Tunnelling International, September, 1999; ESA; Jacobs Associates

AUD Water Treatment and Transmission Improvements Program . 204369 Map D-OLA-1 Typical Tunneling Examples

EBMUD Water Treatment and Transmission Improvements Program . 204369
Map D-OLA-2
Tunnel Construction Shaft