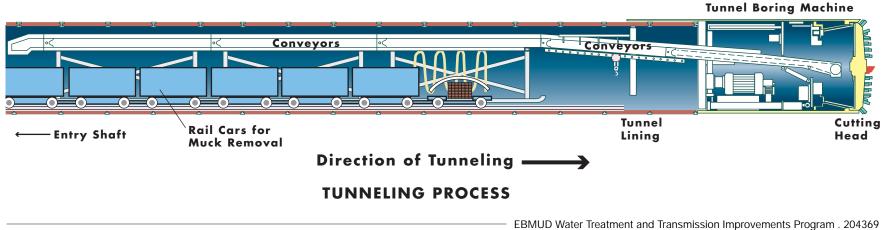

SOURCE: EBMUD

Map D-USLWTP-1 Upper San Leandro Water Treatment Plant, Alternative 1 or 2 - Site Plan

**TYPICAL TUNNEL CROSS-SECTION** 

TYPICAL TUNNEL ENTRY SHAFT CONSTRUCTION SITE

SOURCE: Tunnel & Tunnelling International, September, 1999; ESA; Jacobs Associates

AUD Water Treatment and Transmission Improvements Program . 204369 Map D-OLA-1 Typical Tunneling Examples

EBMUD Water Treatment and Transmission Improvements Program . 204369
Map D-OLA-2
Tunnel Construction Shaft