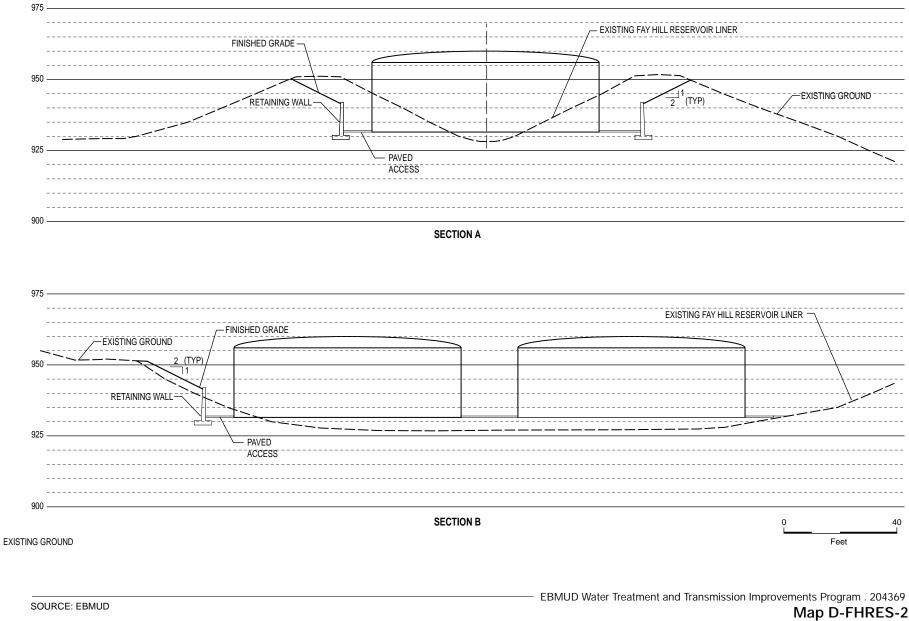

SOURCE: EBMUD

EBMUD Water Treatment and Transmission Improvements Program . 204369 Map D-FHPP-1 Fay Hill Pumping Plant and Pipeline Improvements- Site Plan

Map D-FHRES-2 Fay Hill Reservoir-Cross-Section