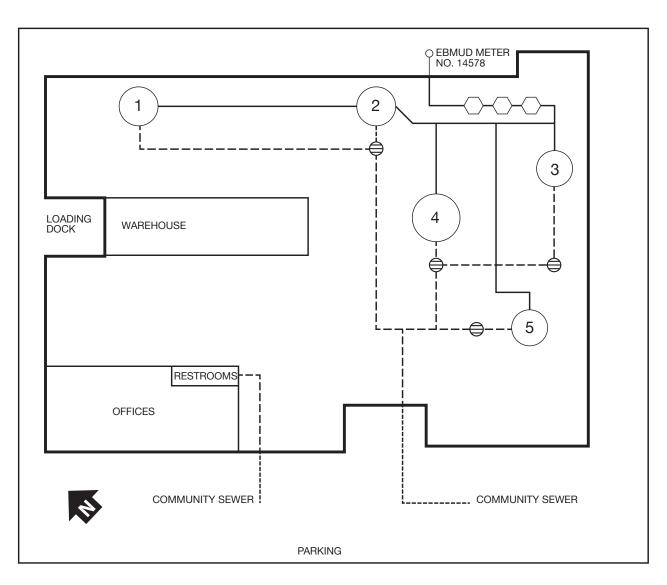

#### **APPENDIX A - FACILITY LAYOUT EXAMPLE**

**PERMIT NUMBER** TO BE COMPLETED BY EBMUD 12345678

**FACILITY BUSINESS NAME** Jane Doe's Cannabis Company

**DATE OF DRAWING** *January 1, 2019* 

## **LEGEND**