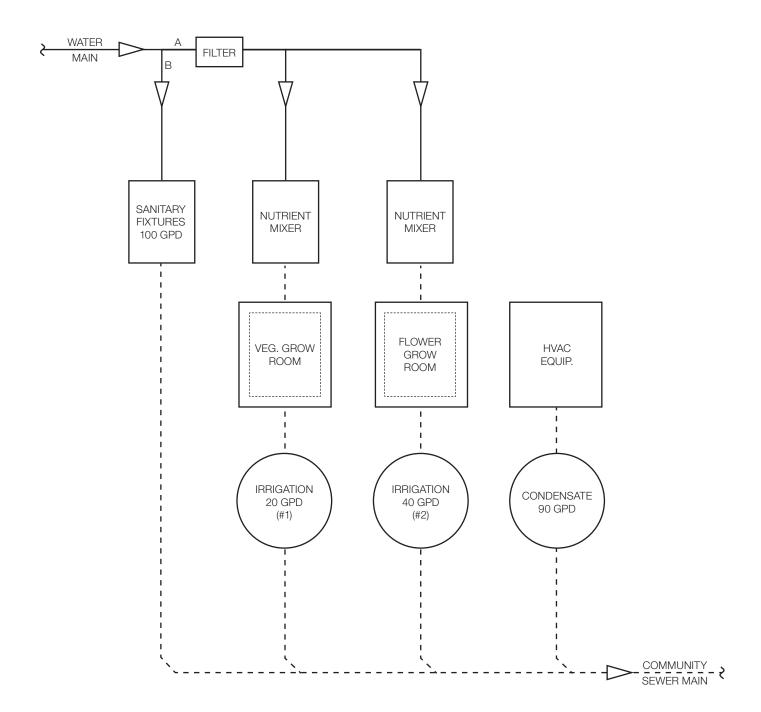

#### **APPENDIX B - SCHEMATIC FLOW DIAGRAM EXAMPLE**

**PERMIT NUMBER** TO BE COMPLETED BY EBMUD 12345678

FACILITY BUSINESS NAME Jane Doe's Cannabis Company

**DATE OF DRAWING** January 1, 2019