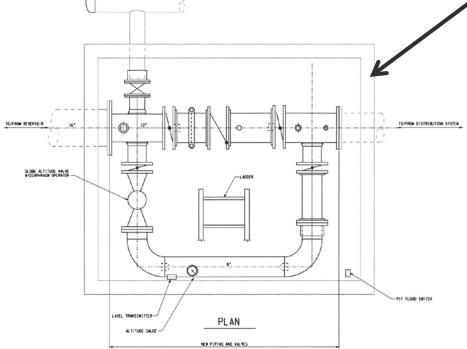

### Arcadia Reservoir (Castro Valley)





## Arcadian Reservoir Location





## Arcadian Reservoir Street View of 3908 Brookdale





#### **Arcadian Reservoir**





# Arcadian Reservoir Valve pit

Replace valves and piping







### Arcadian Reservoir Electrical





#### Arcadian Reservoir Outage Mitigations



| Designed Mitigations                                                                                                                                                       | Operational Mitigations                     |
|----------------------------------------------------------------------------------------------------------------------------------------------------------------------------|---------------------------------------------|
| <ol> <li>Relocate the connection for the reservoir altitude telemetry to the distribution side of the transmission pipeline.</li> <li>Perform PM for Proctor PP</li> </ol> | 1. Operate Proctor PP to maintain 5 psi min |