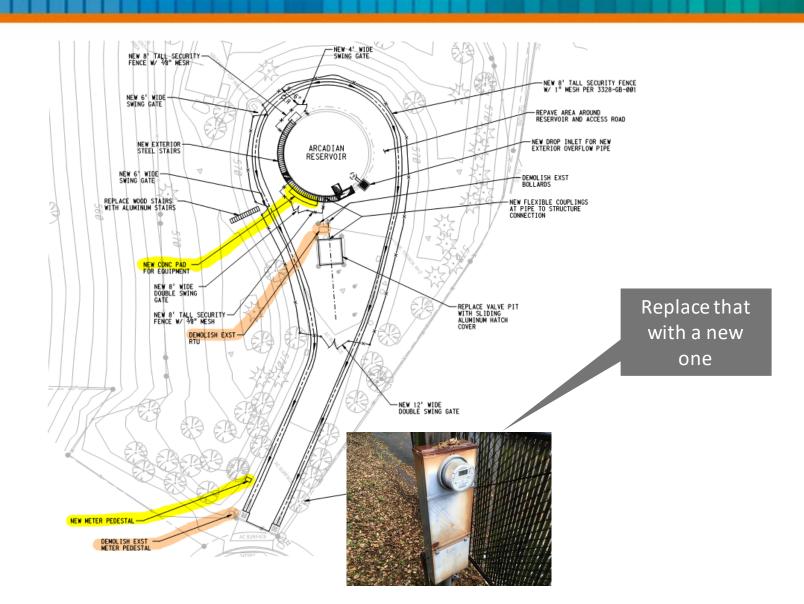

### Arcadia Reservoir (Castro Valley)





## Arcadian Reservoir Location





## Arcadian Reservoir Street View of 3908 Brookdale





#### **Arcadian Reservoir**





# Arcadian Reservoir Valve pit

Replace valves and piping







### Arcadian Reservoir Electrical





#### Arcadian Reservoir Outage Mitigations



| Designed Mitigations                                                                                                                                                       | Operational Mitigations                     |
|----------------------------------------------------------------------------------------------------------------------------------------------------------------------------|---------------------------------------------|
| <ol> <li>Relocate the connection for the reservoir altitude telemetry to the distribution side of the transmission pipeline.</li> <li>Perform PM for Proctor PP</li> </ol> | 1. Operate Proctor PP to maintain 5 psi min |