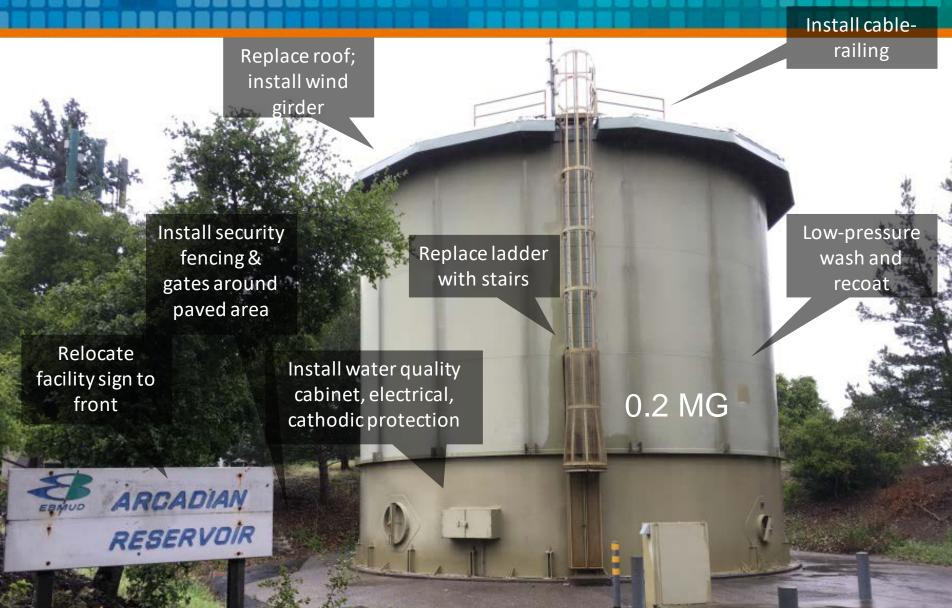

### Arcadia Reservoir (Castro Valley)





## Arcadian Reservoir Location





## Arcadian Reservoir Street View of 3908 Brookdale





#### **Arcadian Reservoir**





# Arcadian Reservoir Valve pit

Replace valves and piping







### Arcadian Reservoir Electrical





#### Arcadian Reservoir Outage Mitigations



| Designed Mitigations                                                                                                                                                       | Operational Mitigations                     |
|----------------------------------------------------------------------------------------------------------------------------------------------------------------------------|---------------------------------------------|
| <ol> <li>Relocate the connection for the reservoir altitude telemetry to the distribution side of the transmission pipeline.</li> <li>Perform PM for Proctor PP</li> </ol> | 1. Operate Proctor PP to mainta