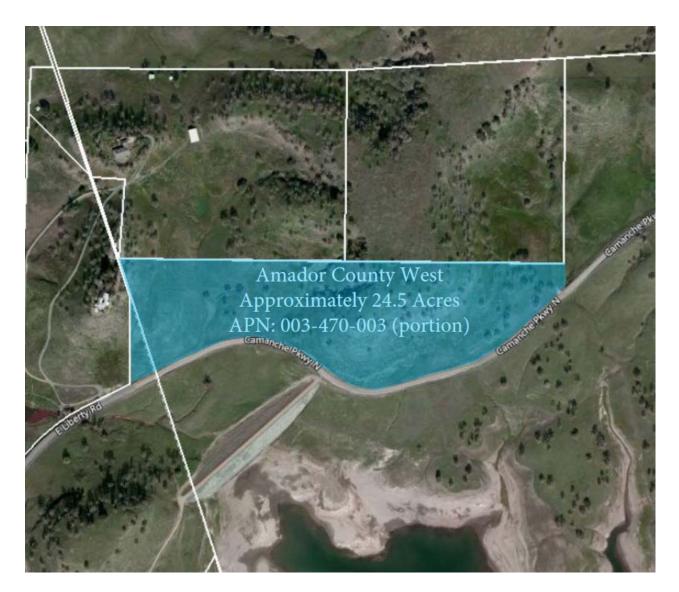

| Amador County West |                                                                                |  |
|--------------------|--------------------------------------------------------------------------------|--|
| APN                | 003-470-003 (portion)                                                          |  |
| Address            | Camanche Parkway North, Ione, CA 95640                                         |  |
| Approx.<br>Area    | 24.5 acres                                                                     |  |
|                    | "A-G" - Agricultural-General. 40-acre minimum parcel size.                     |  |
| General            |                                                                                |  |
| Plan               | 24.5-acre parcel conforms because it complies with the average 40-acre General |  |
|                    | Plan density required of the original 620-acre parcel.                         |  |
| Zoning             | "X" - Special Use District                                                     |  |
| Asking             | ¢255.000                                                                       |  |
| Price              | \$255,000                                                                      |  |
| Purchase           | \$20,000                                                                       |  |
| Deposit            | , ,,                                                                           |  |