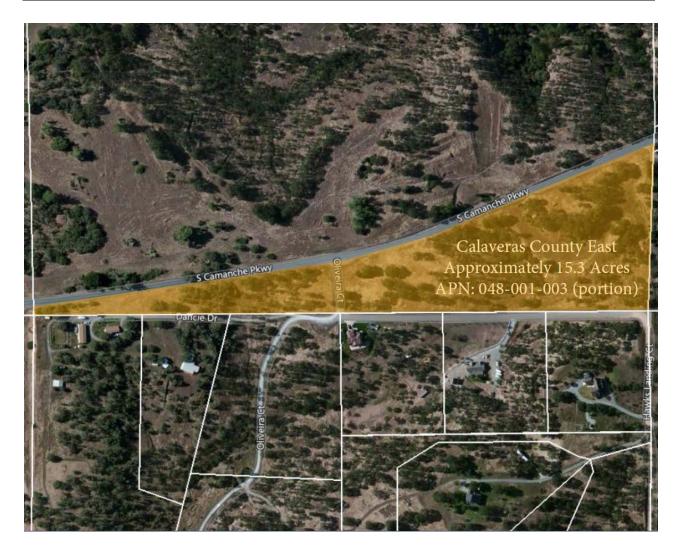

| Calaveras County East |                                                                                                                                                                   |  |
|-----------------------|-------------------------------------------------------------------------------------------------------------------------------------------------------------------|--|
| APN                   | 048-001-003 (portion)                                                                                                                                             |  |
| Address               | South Camanche Parkway, Wallace, CA 95254                                                                                                                         |  |
| Approx.<br>Area       | 15.3 acres                                                                                                                                                        |  |
| General<br>Plan       | The existing General Plan Land Use designation of "FSFR-5" allows for a minimum parcel size of 5 acres.                                                           |  |
| Zoning                | The existing Zoning of "A1" allows for a minimum parcel size of 20 acres.<br>The proposed 15.3-acre parcel does not meet this minimum conformance<br>requirement. |  |
| Asking<br>Price       | \$200,000                                                                                                                                                         |  |
| Purchase<br>Deposit   | \$15,000                                                                                                                                                          |  |