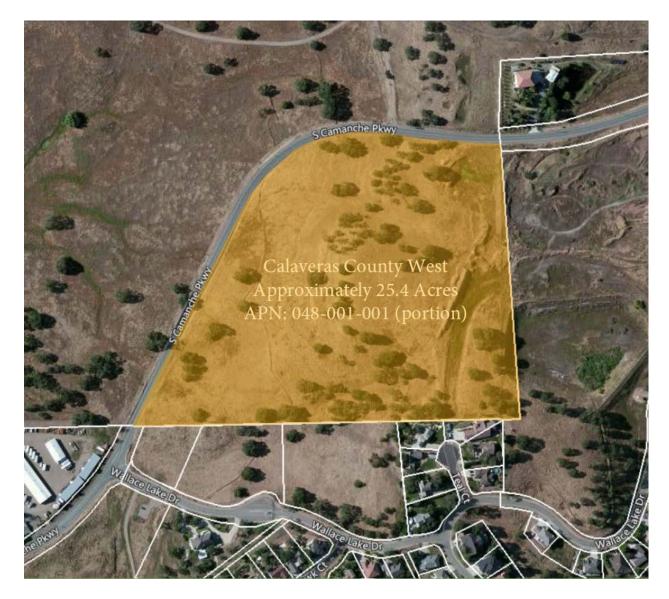

| Calaveras County West |                                                                                                                                                                                                           |  |
|-----------------------|-----------------------------------------------------------------------------------------------------------------------------------------------------------------------------------------------------------|--|
| APN                   | 048-001-001 (portion)                                                                                                                                                                                     |  |
| Address               | South Camanche Parkway, Wallace, CA 95254                                                                                                                                                                 |  |
| Approx.<br>Area       | 25.4 acres                                                                                                                                                                                                |  |
| General<br>Plan       | The existing General Plan Land Use designation of "RC Residential Center- Wallace"<br>allows for a minimum parcel size of 5 acres for parcels with domestic water wells<br>and individual septic systems. |  |
| Zoning                | The existing Zoning of "A1" for this area of the parcel allows for a minimum parcel size of 20 acres.                                                                                                     |  |
| Asking<br>Price       | \$332,500                                                                                                                                                                                                 |  |
| Purchase<br>Deposit   | \$25,000                                                                                                                                                                                                  |  |