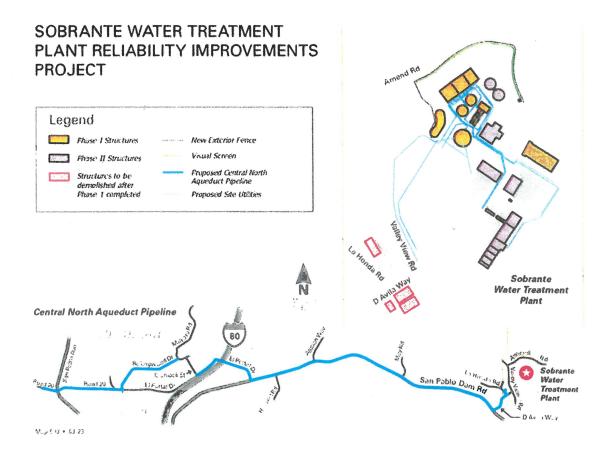

|                                                                                                                                                                                                                                                                                                                                                                  |                                                            |  |



**Figure 1: Project Location** 

#### RECEIVED

MAY 23 2025

Office of the Secretary



Kristin B. Connelly Contra Costa Clerk-Recorder 555 Escobar Street Martinez, CA 94553 (925) 335-7900

#### RECEIVED

MAY 23 2025

Office of the Secretary

#### Public

Finalization No.: 202500049835

Cashier:

lglasper

Register: CLERKPC12

Date/Time: 05/16/2025 03:58 PM

| Descriptio | 11 |
|------------|----|

Fee

Environmental Impact Report

Filing Time:

03:58 PM

Filing Total:

\$4,173.50

Filing Fee:

\$4,173.50

Total Amount Due:

\$4,173.50

Total Paid

Check Tendered:

\$4,173.50

#71019

Amount Due:

\$0.00

THANK YOU PLEASE KEEP FOR REFERENCE



## State of California - Department of Fish and Wildlife 2025 ENVIRONMENTAL DOCUMENT FILING FEE **CASH RECEIPT**

DFW 753.5a (REV. 01/01/25) Previously DFG 753.5a

RECEIVED

Print

StartOver

Save

MAY 23 2025

RECEIPT NUMBER: 07-05/1