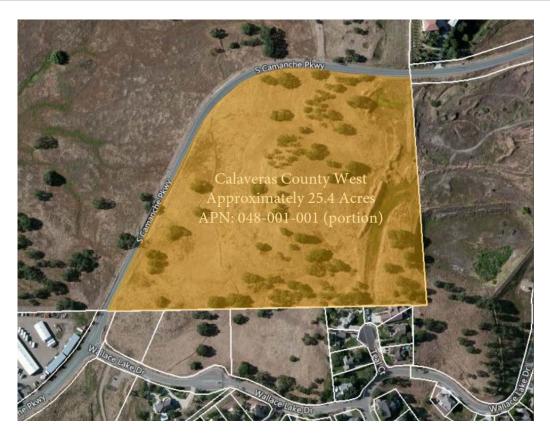

## **Calaveras County West Property Summary**

**Property Location:** The subject is located on the south side of Camanche

Parkway South, east of the intersection with Highway 12

approximately 0.35 miles.

Property Use: Idle

| Calaveras County West |                                                                                                                                                                                                     |
|-----------------------|-----------------------------------------------------------------------------------------------------------------------------------------------------------------------------------------------------|
| APN                   | 048-001-001 (portion)                                                                                                                                                                               |
| Address               | South Camanche Parkway, Wallace, CA 95254                                                                                                                                                           |
| Approx.<br>Area       | 25.4 acres                                                                                                                                                                                          |
| General<br>Plan       | The existing General Plan Land Use designation of "RC Residential Center- Wallace" allows for a minimum parcel size of 5 acres for parcels with domestic water wells and individual septic systems. |
| Zoning                | The existing Zoning of "A1" for this area of the parcel allows for a minimum parcel size of 20 acres.                                                                                               |
| Asking<br>Price       | \$332,500                                                                                                                                                                                           |
| Purchase<br>Deposit   | \$25,000                                                                                                                                                                                            |