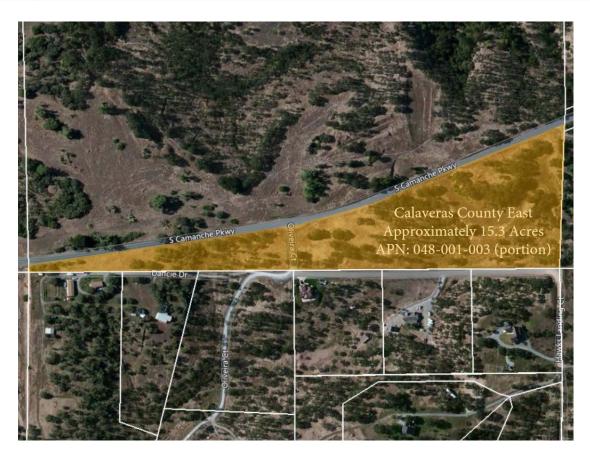

## **Calaveras County East Property Summary**

**Property Location:** The subject is located on the south side of Camanche

Parkway South, east of the intersection with Highway 12

approximately 1.10 miles.

Property Use: Idle

| Calaveras County East |                                                                                                                                                              |
|-----------------------|--------------------------------------------------------------------------------------------------------------------------------------------------------------|
| APN                   | 048-001-003 (portion)                                                                                                                                        |
| Address               | South Camanche Parkway, Wallace, CA 95254                                                                                                                    |
| Approx.<br>Area       | 15.3 acres                                                                                                                                                   |
| General<br>Plan       | The existing General Plan Land Use designation of "FSFR-5" allows for a minimum parcel size of 5 acres.                                                      |
| Zoning                | The existing Zoning of "A1" allows for a minimum parcel size of 20 acres.  The proposed 15.3-acre parcel does not meet this minimum conformance requirement. |
| Asking<br>Price       | \$200,000                                                                                                                                                    |
| Purchase<br>Deposit   | \$15,000                                                                                                                                                     |