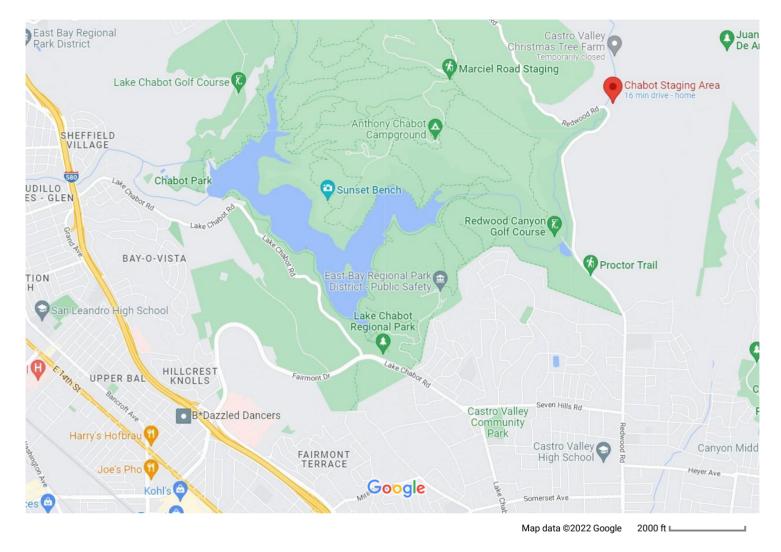

## CHABOT STAGING AREA Environmental Education Site Mile Marker 9.0 Redwood Road, Castro Valley

**From Highway 580 traveling East:** Take the Redwood Road exit. Turn left at the signal onto Redwood Road. Continue approximately 3 miles, passing Redwood Canyon Golf Course and make a right into the Chabot Staging Area on your right.

**From Highway 880:** Travel to Highway 238 South and then to Highway 580 East. Take the Redwood Road exit. Turn left at the signal onto Redwood Road. Continue approximately 3 miles, passing Redwood Canyon Golf Course and make a right into the Chabot Staging Area on your right.