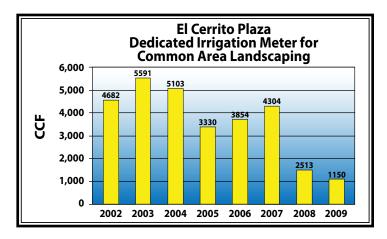

against a landscape water budget based on local weather and the total irrigated area for a period of one year. In addition to the rebate, the shopping center saved an additional \$7,000 on their water bill in 2009. The bar chart shows how improved irrigation equipment and management can reduce water consumption and costs, especially through the mandatory drought year of 2008-2009!