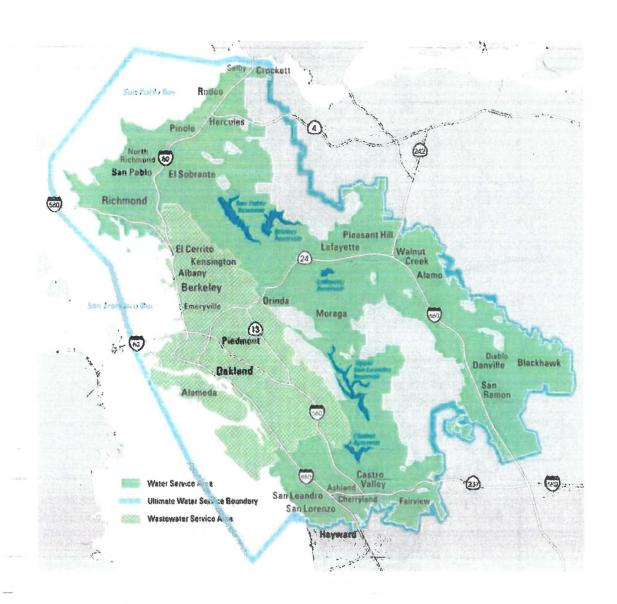

|                                                                           |                                |                                                                                             |                        |  |  |  |

X-007 • 01/29/2024 FINAL DISTRIBUTION: Original to Records Management Copy to Initiating Unit

### EBMUD SERVICE AREA







وسفيس.

70

# State of California - Department of Fish and Wildlife 2025 ENVIRONMENTAL DOCUMENT FILING FEE CASH RECEIPT

DFW 753.5a (REV. 01/01/25) Previously DFG 753.5a







RECEIPT NUMBER:

07-06/11/2025-168

STATE CLEARINGHOUSE NUMBER (If applicable)

| SEE INSTRUCTIONS ON REVERSE. TYPE OR PRINT CLEARLY.                                                                                                                                                                                                                                                                             |                                     |                      |                                             |
|---------------------------------------------------------------------------------------------------------