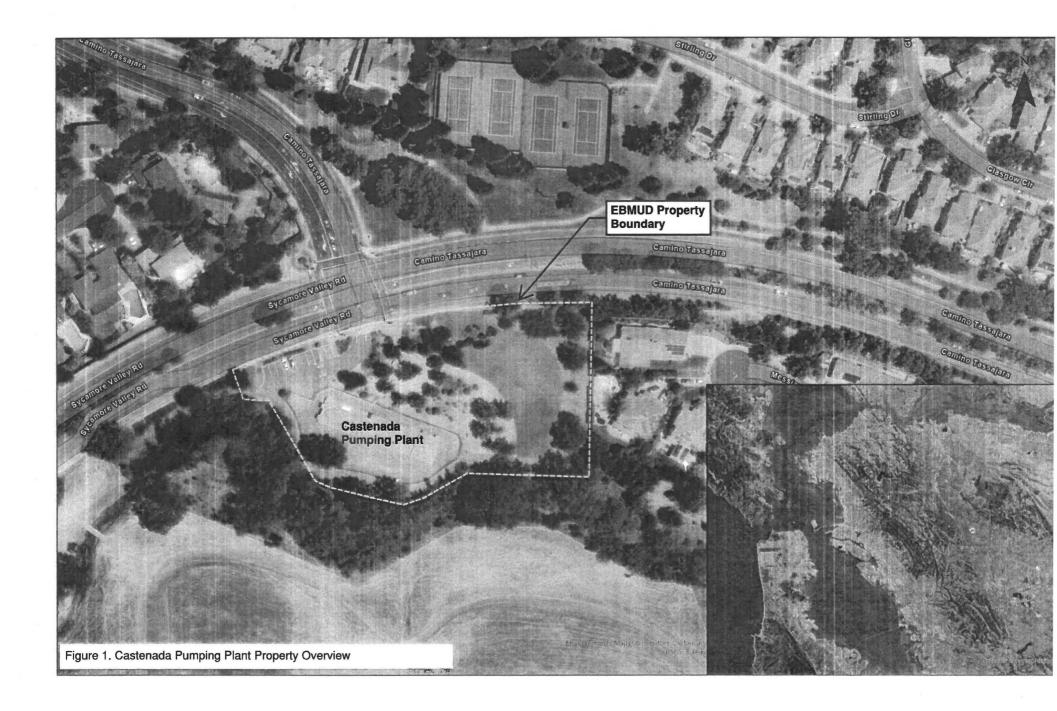

## Overview and Background

The Castenada Pumping Plant (PP) Power Reliability Project (Project) includes installation of an on-site 1,500-kilowatt (kW) generator, a 21-kilovolt (kV) switchgear, new isolation valves at each pump unit, replacement of check valves and butterfly valves on the discharge side of each pump, a screening wall, and associated fencing and site improvements. The new facilities and ancillary components will be located within the existing EBMUD-owned and -operated Castenada PP site located off Camino Tassajara at Sycamore Valley Road in the Town of Danville, as shown in Figure 1. The purpose of the Project is to increase the reliability of the pumping plant in case of an unplanned electrical supply outage, electrical equipment failure, or mechanical failure.

#### **Project Location**

The Project is located within the existing Castenada PP site off Camino Tassajara at Sycamore Valley Road in the Town of Danville as shown in **Figure 1**.