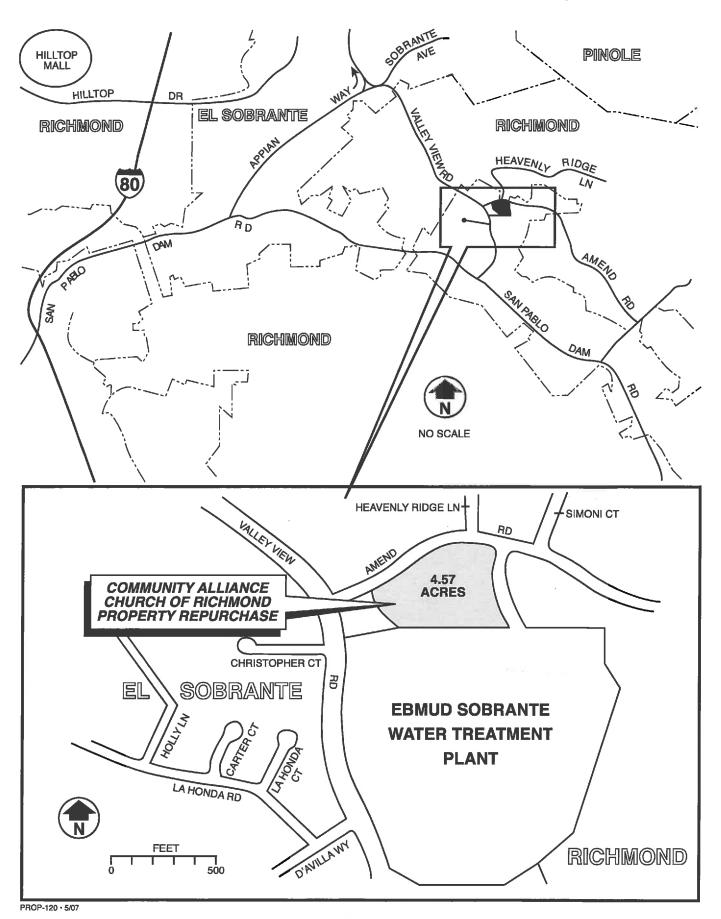

#### **CONSENT CALENDAR:** (Continued)

- 7. Authorize a direct award contract to TOMCO<sub>2</sub> Systems in an amount, after the addition of taxes, not to exceed \$240,000 for supplying a third carbon dioxide gas feed system and two low-flow retrofit packages for the existing feed systems at the Bixler Facility.
- 8. Authorize an agreement beginning on or after July 1, 2017 with Claremont Behavioral Services in an average annual amount of \$151,384 for Employee Assistance Program services for five years with five one-year options to renew for a total cost not to exceed \$1,513,841.
- 9. Authorize an agreement with RMC, a Woodard & Curran Company, in an amount not to exceed \$545,834 for the development of a Recycled Water Master Plan update.
- 10. Authorize an agreement beginning on or after July 1, 2017 with Rural Pig Management, Inc., in an annual amount of \$49,530 for controlling feral pigs on East Bay watershed lands for five years for a total cost not to exceed \$235,948.
- 11. Authorize a purchase order beginning on or after August 16, 2017 with VersionOne, Inc., in an amount not to exceed \$14,000 annually for use of the VersionOne Agile software tool for three years with one option to renew for an additional three-year period for a total cost of \$84,000.
- 12. Authorize the extension of agreements with Oracle America, Inc., and Dynamics Systems, Inc., through November 30, 2018 in the amounts of \$298,493 and \$123,909, respectively, for Oracle technical support services.
- 13. Authorize an extension to the agreement with P&A Administrative Services, Inc. in the estimated annual amount of \$36,000 to provide employee Flexible Spending Account administration services from July 1, 2017 through December 31, 2021, with three options to renew for an additional one-year period for a total cost not to exceed \$270,000.
- 14. Authorize the Office of General Counsel to continue the employment of the law firm of Best, Best & Krieger, LLP, for specialized legal services related to federal and state water law, rates, charges, taxes, liens, real estate and bankruptcy, and litigation involving such matters.
- 15. Approve a ten-year Water Infrastructure Agreement between East Bay Municipal Utility District and the City of Alameda to allow for the phased development and installation of water infrastructure at Alameda Point, including breach provisions, administration of water and wastewater capacity charge credits, and District maintenance services.
- 16. Authorize the purchase of a 4.57 acre parcel adjacent to the Sobrante Water Treatment Plant located on Amend Road in El Sobrante from the Community Alliance Church of Richmond for \$463,000 plus closing costs, not to exceed \$483,000. (Resolution)
- 17. Approve the nomination of Director Frank Mellon as a candidate for a regional officer position on the Association of California Water Agencies Region 5 Board. (Resolution)