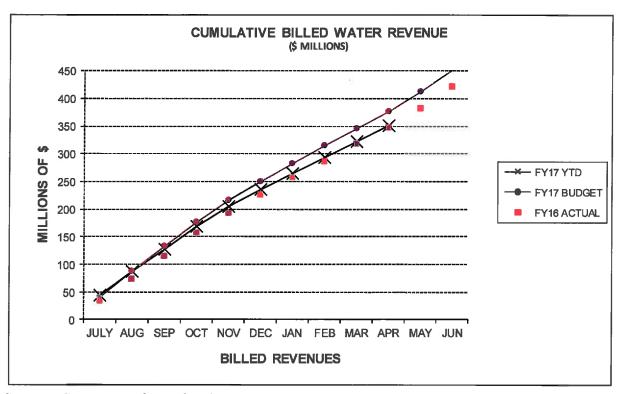

#### 15. General Manager's Report.

Operations and Maintenance Department Manager Clifford C. Chan provided an update on District operations in the Mokelumne watershed. The season-to-date cumulative runoff in the watershed totaled 1,389 thousand acre-feet (TAF), the highest runoff on record through May 14. The District's projected Water Year 2017 runoff totals 1,910 TAF, based on the Department of Water Resources May 1, 2017 snow survey, precipitation received to date, and anticipated precipitation. Staff continues to monitor runoff and snow conditions to manage flood control space in Pardee and Camanche Reservoirs in preparation for peak runoff from snow melt. The Camanche release is currently being maintained at 4,000 cubic feet per second and is assessed twice per week to ensure adequate flood control space to manage the peak runoff, and to bring the Pardee and Camanche system to full on July 1.