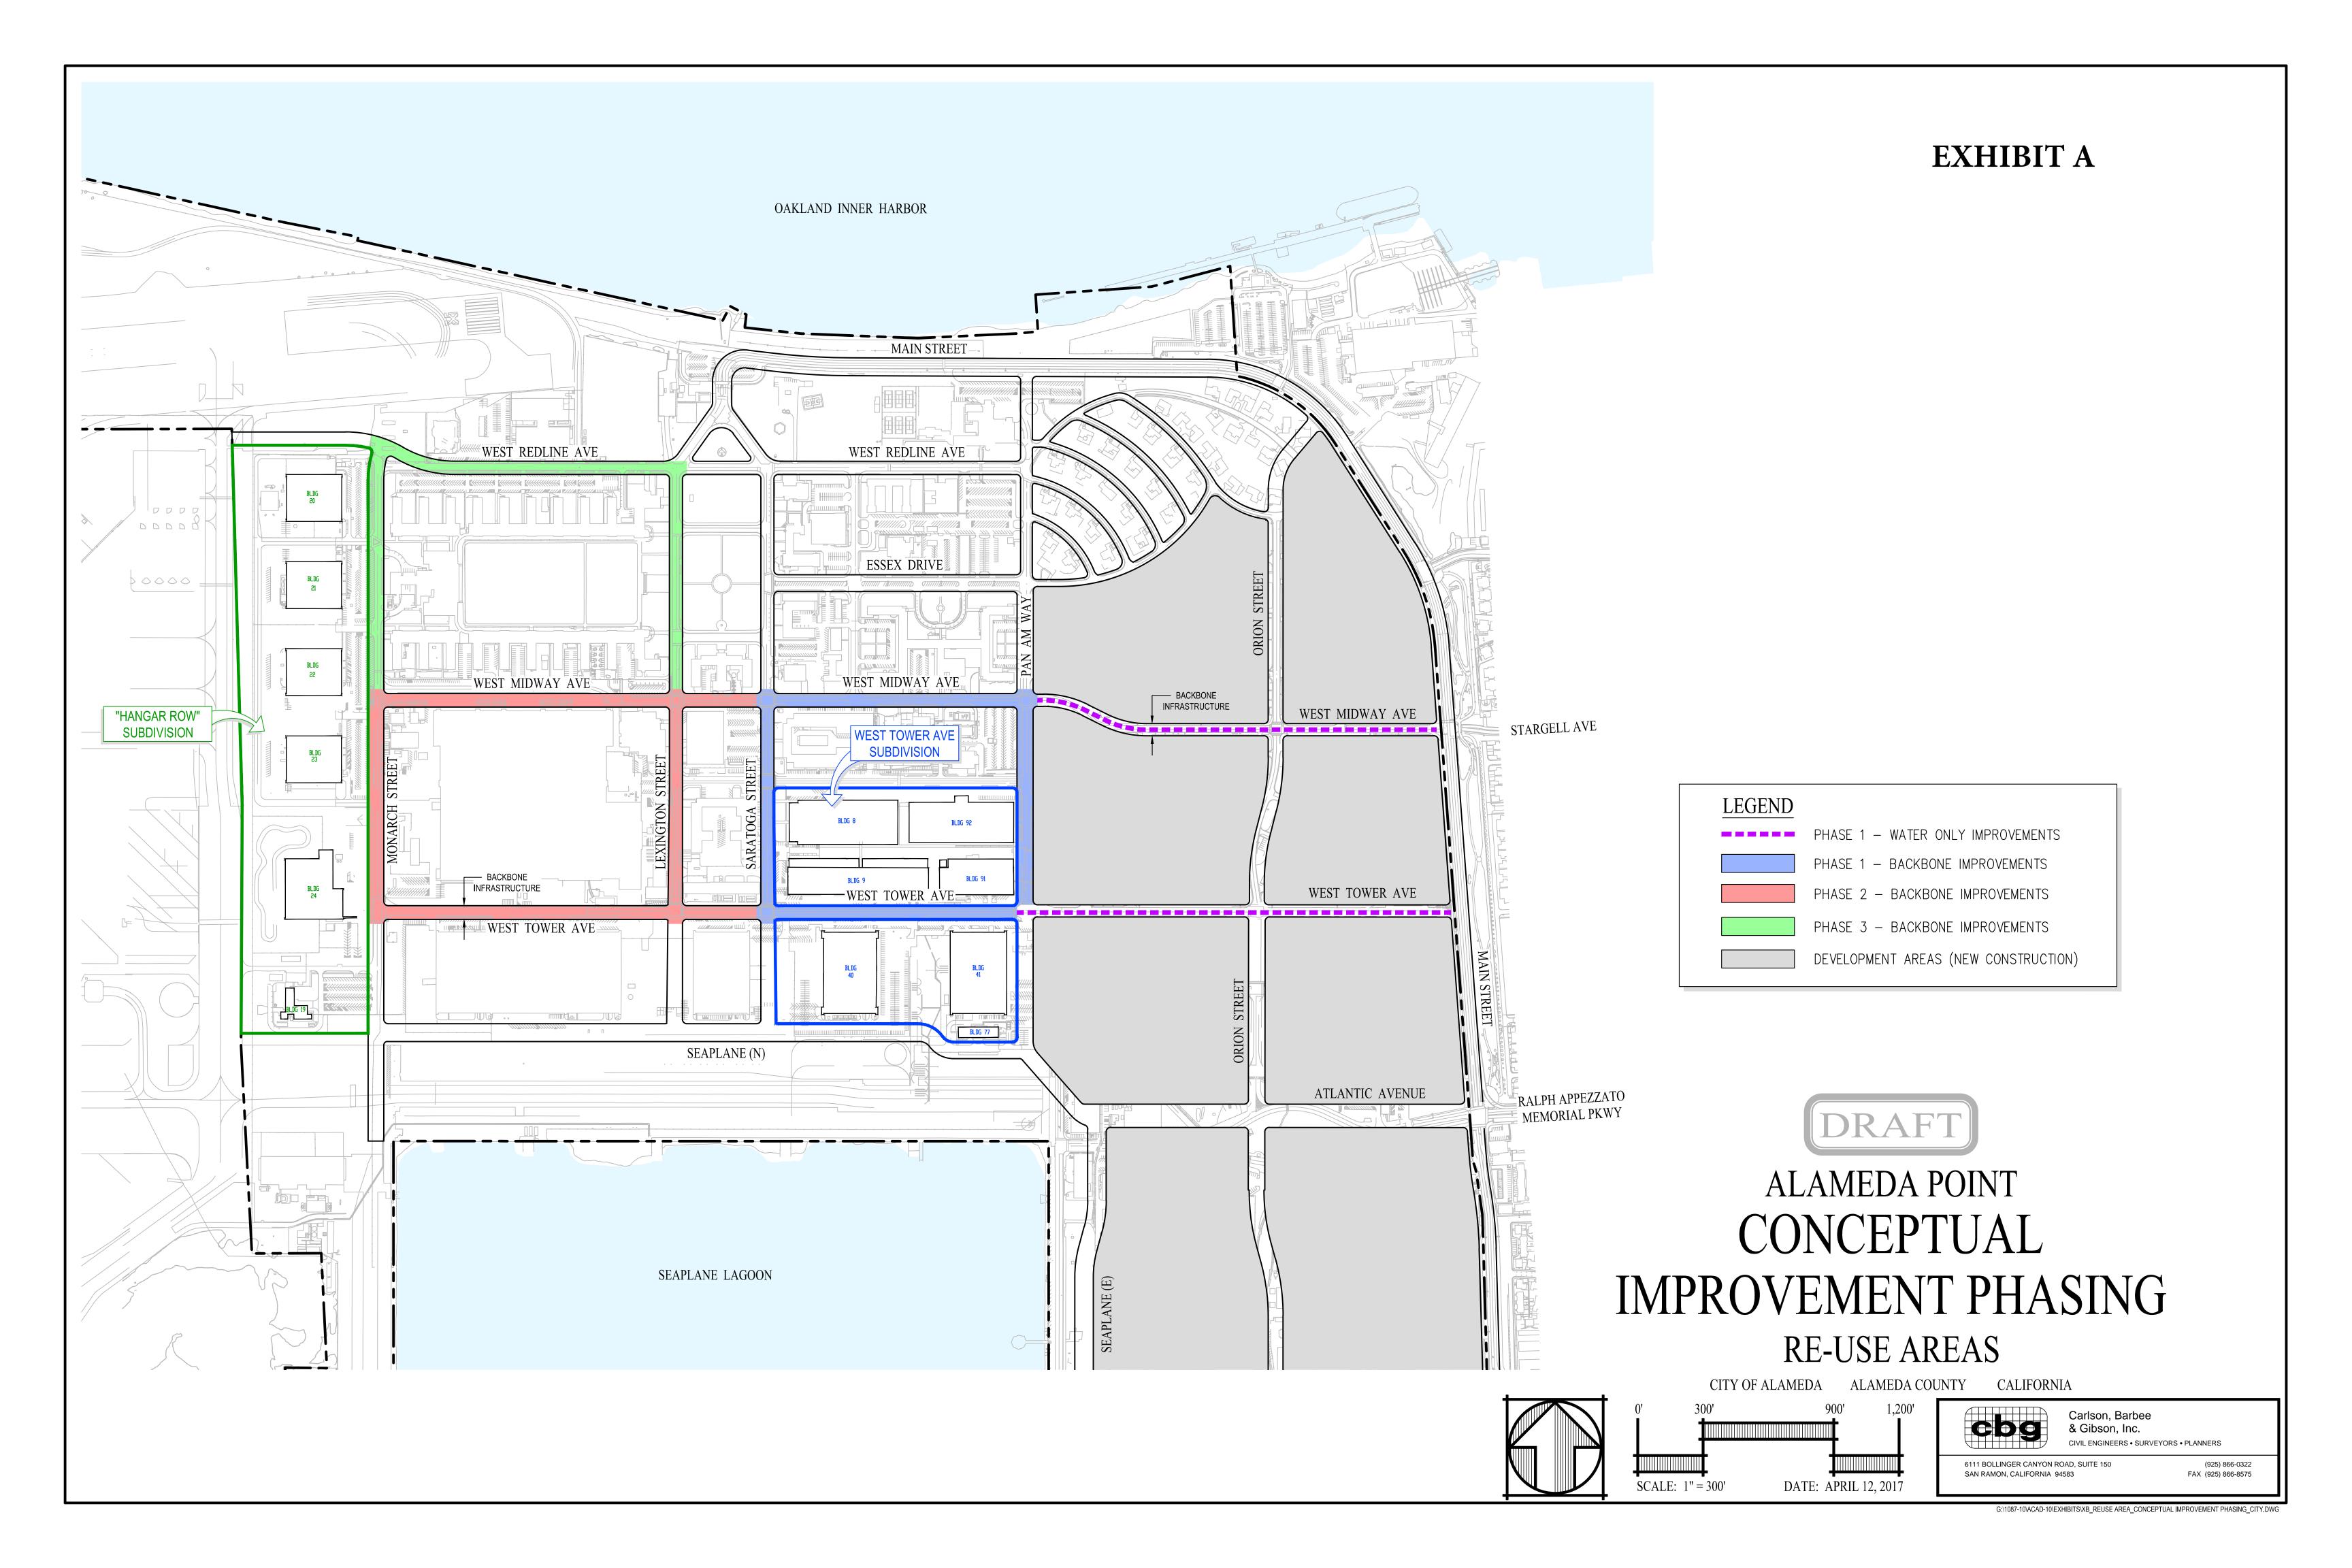

#### **CONSENT CALENDAR:** (Continued)

- 7. Authorize a direct award contract to TOMCO<sub>2</sub> Systems in an amount, after the addition of taxes, not to exceed \$240,000 for supplying a third carbon dioxide gas feed system and two low-flow retrofit packages for the existing feed systems at the Bixler Facility.
- 8. Authorize an agreement beginning on or after July 1, 2017 with Claremont Behavioral Services in an average annual amount of \$151,384 for Employee Assistance Program services for five years with five one-year options to renew for a total cost not to exceed \$1,513,841.
- 9. Authorize an agreement with RMC, a Woodard & Curran Company, in an amount not to exceed \$545,834 for the development of a Recycled Water Master Plan update.
- 10. Authorize an agreement beginning on or after July 1, 2017 with Rural Pig Management, Inc., in an annual amount of \$49,530 for controlling feral pigs on East Bay watershed lands for five years for a total cost not to exceed \$235,948.
- 11. Authorize a purchase order beginning on or after August 16, 2017 with VersionOne, Inc., in an amount not to exceed \$14,000 annually for use of the VersionOne Agile software tool for three years with one option to renew for an additional three-year period for a total cost of \$84,000.
- 12. Authorize the extension of agreements with Oracle America, Inc., and Dynamics Systems, Inc., through November 30, 2018 in the amounts of \$298,493 and \$123,909, respectively, for Oracle technical support services.
- 13. Authorize an extension to the agreement with P&A Administrative Services, Inc. in the estimated annual amount of \$36,000 to provide employee Flexible Spending Account administration services from July 1, 2017 through December 31, 2021, with three options to renew for an additional one-year period for a total cost not to exceed \$270,000.
- 14. Authorize the Office of General Counsel to continue the employment of the law firm of Best, Best & Krieger, LLP, for specialized legal services related to federal and state water law, rates, charges, taxes, liens, real estate and bankruptcy, and litigation involving such matters.
- 15. Approve a ten-year Water Infrastructure Agreement between East Bay Municipal Utility District and the City of Alameda to allow for the phased development and installation of water infrastructure at Alameda Point, including breach provisions, administration of water and wastewater capacity charge credits, and District maintenance services.
- 16. Authorize the purchase of a 4.57 acre parcel adjacent to the Sobrante Water Treatment Plant located on Amend Road in El Sobrante from the Community Alliance Church of Richmond for \$463,000 plus closing costs, not to exceed \$483,000. (Resolution)
- 17. Approve the nomination of Director Frank Mellon as a candidate for a regional officer position on the Association of California Water Agencies Region 5 Board. (Resolution)