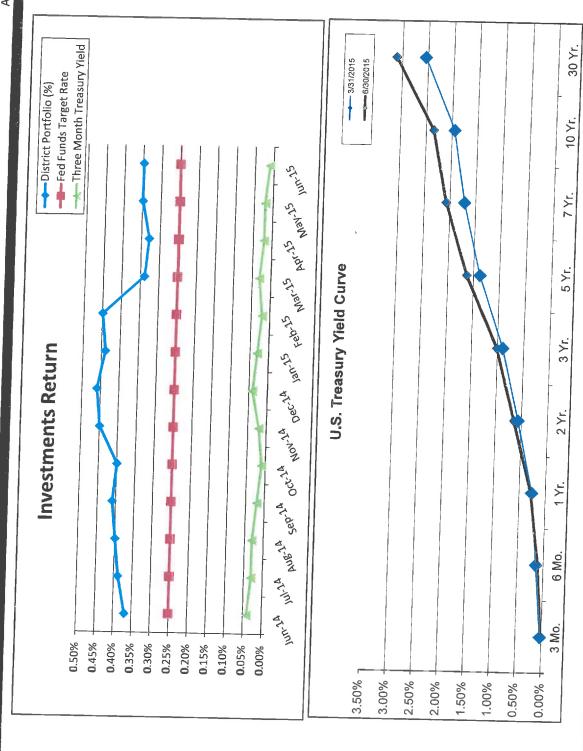

CAMP Includes Corporate & Municipal Securities, FSA GIC and CP Includes Corporate, Municipal Securities, Roman Market Fund Includes Corporate, Municipal Securities & Money Market Fund Includes investments in LAIF & Bank Certificate of Deposits N A A

| Inge                                              |         |  |        | 10.25% 9.79% | Stand of a    |
|---------------------------------------------------|---------|--|--------|--------------|---------------|
| Portfolio Holdings Distribution by Maturity Range |         |  | 21.62派 |              | Sendings.     |
| Portfolio Holdin                                  | 35.26 % |  |        | i            | Silvery S. J. |

EAST BAY MUNICIPAL UTILITY DISTRICT Investment Portfolio Yield and Composition of Investment Portfolio June 30, 2015







## EAST BAY MUNICIPAL UTILITY DISTRICT Investment Portfolio Yield and Composition of Investment Portfolio June 30, 2015

ATTACHMENT C-3

Projected Cash Flow (in \$Millions)

Water System

| 1 1 1 1 1 1 1 1 1 1 1 1 1 1 1 1 1 1 1 1 |           | Matured            | 9.0<br>2.0<br>0.0<br>9.0<br>10.0<br>48.0                           |
|-----------------------------------------|-----------|--------------------|--------------------------------------------------------------------|
|                                         |           | Cash & Investments | 464.8<br>460.5<br>469.5<br>481.1<br>490.7<br>496.9                 |
|                                         | Projected | Disbursements      | 52.8<br>42.7<br>42.7<br>42.7<br>42.7<br>109.8                      |
|