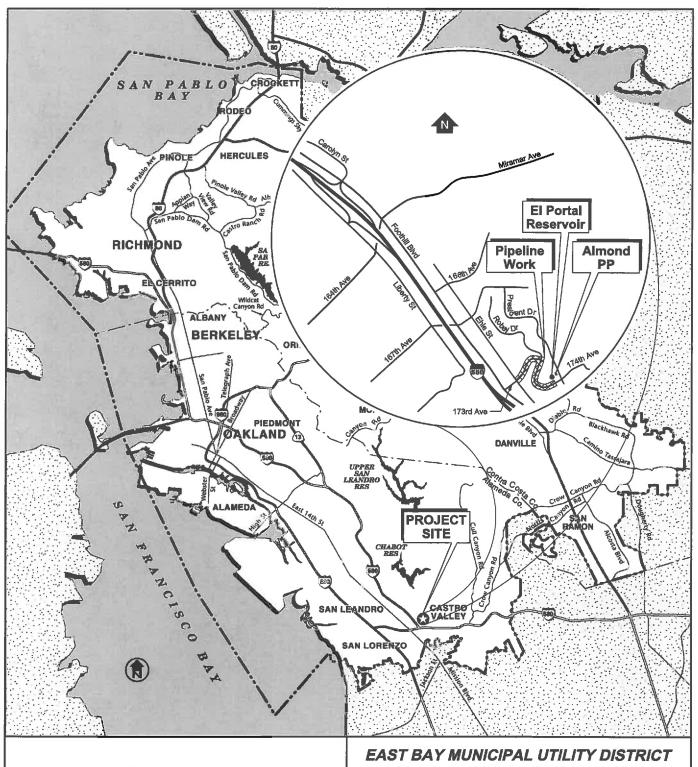

AGENDA NO.
MEETING DATE

November 26, 2013

TITLE

EL PORTAL RESERVOIR REHABILITATION AND ALMOND PUMPING PLANT REPLACEMENT

### RECOMMENDED ACTION

Award a contract to the lowest responsive/responsible bidder, JMB Construction, Inc. in the amount of \$10,768,100 for construction of El Portal Reservoir Rehabilitation and Almond Pumping Plant (PP) Replacement under Specification 2047.

## **SUMMARY**

Work includes demolition and replacement of the existing Almond PP; rehabilitation of the existing El Portal reservoir; furnishing and installing approximately 2,390 linear feet of 6- to 36-inch diameter steel pipeline; furnishing and installing 810 linear feet of 2-inch diameter high density polyethylene temporary bypass pipeline; and performance of other required related work.

## DISCUSSION

This project is part of the ongoing Pumping Plant Rehabilitation Program. Almond PP is over 80 years old and its electrical, mechanical and piping systems are deteriorated. The existing pumping plant will be replaced with a new 18-million gallon per day facility. As the only facility pumping water to the Almond Pressure Zone and upper cascades of Proctor and Fire Trail Pressure Zones, Almond PP is a critical component of the water system. Upgrades to the El Portal Reservoir will address tank leakage and other maintenance issues. Pipeline work will address hydraulic deficiencies in the nearby distribution pipeline and pressure zone. See attached map for location.

Contract Equity Program Summary (P-035) Affirmative Action Summary (P-061)

PROJECT SITE LOCATION MAP

**NOT TO SCALE** 

EL PORTAL RESERVOIR REHABILITATION AND ALMOND PUMPING PLANT REPLACEMENT

**SPECIFICATION 2047** 